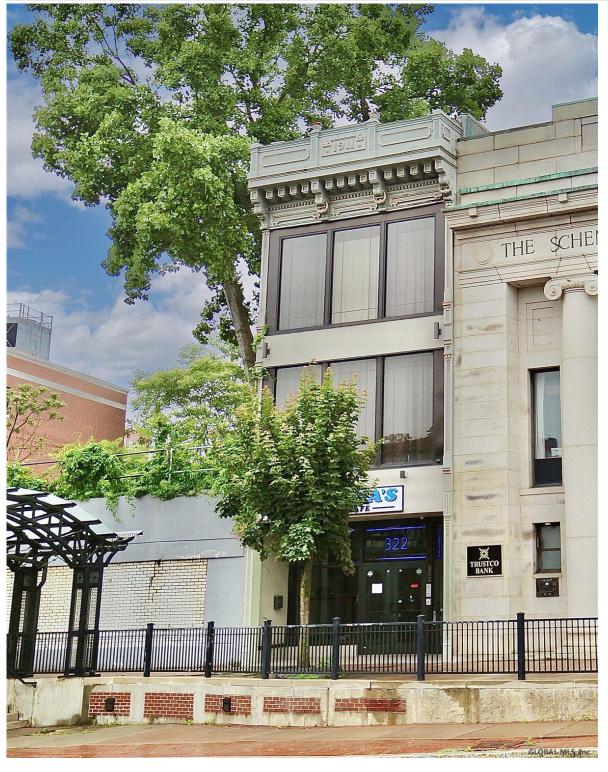

MLS# - 202210605 - Price: \$599,900

322 State Street, Schenectady, NY

**Description:** Fully leased mixed use building in the heart of downtown Schenectady. Building consists of a restaurant and 5 luxury apartments. Entire building was gutted and completely remodeled top to bottom in 2015. All new mechanicals, plumbing and electrical throughout.