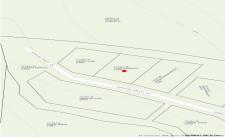

## MLS# - 202133402 - Price: \$79,000

29 Horicon Valley Lane, Bolton Landing, NY

**Description:** Very private lot on a dead end road very close to town. Lot has deeded boat launch access at Chics Marina. Town water and underground power are in. Lot is wooded and backs up to forever wild space in the sub division.

Acres: 0.36 School District: Bolton Sewer: None Town: Bolton Estimated Taxes: \$248 County: Warren Property Type: Land Water: Public

Daniel Davies NYS Licensed Real Estate Broker GRI, ABR, RSPS,SRS,C2EX (518) 656-9068 dan@daviesrealty.net