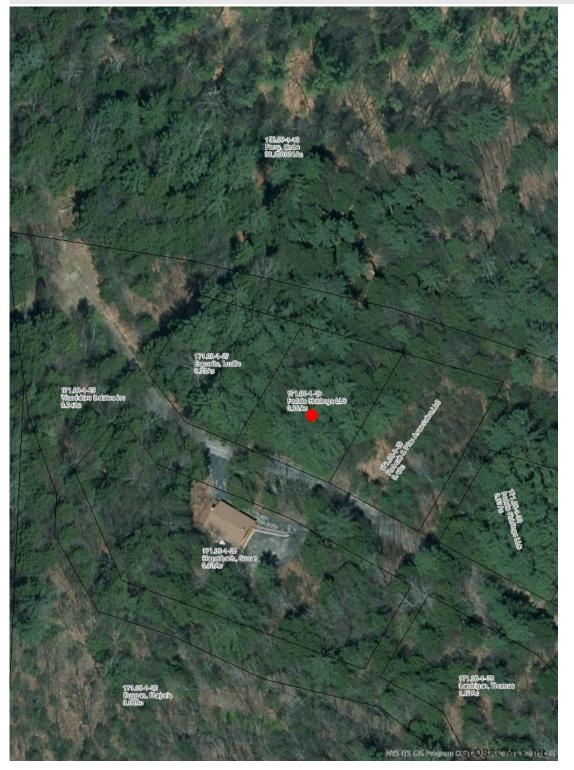

## MLS# - 202133402 - Price: \$79,000

29 Horicon Valley Lane, Bolton Landing, NY

**Description:** Very private lot on a dead end road very close to town. Lot has deeded boat launch access at Chics Marina. Town water and underground power are in. Lot is wooded and backs up to forever wild space in the sub division.

Acres: 0.36 School District: Bolton Sewer: None Town: Bolton Estimated Taxes: \$248 County: Warren Property Type: Land Water: Public

Daniel Davies NYS Licensed Real Estate Broker GRI, ABR, RSPS,SRS,C2EX (518) 656-9068 dan@daviesrealty.net