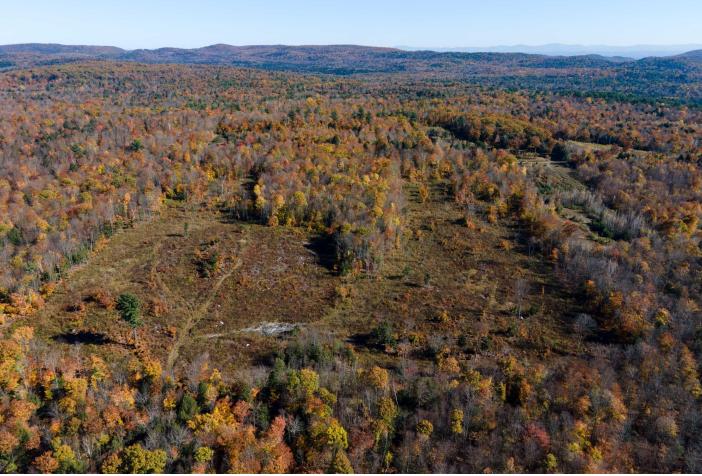

## Davies Davies & Associates

P.O. Box 201, Cleverdale, NY 12820 P: (518) 656-9068 F: (518) 656-9087 www.davies-davies.com

0 East River Drive, Lake Luzerne, NY

**Description:** Ready to develop, and build your dream home on this 27.76 ac lot in the Cherry Ridge subdivision on a double cul de sac surrounded by wooded privacy (total of 82+acres). See plan under documents. Well & Septic to be brought in. Adjacent 25.99 ac lot also available for purchase. 1.4 miles to East River Dr Boat Launch on the Hudson River. 25 mins to Saratoga or Lake George. 12 mins to West Mtn Ski Area.