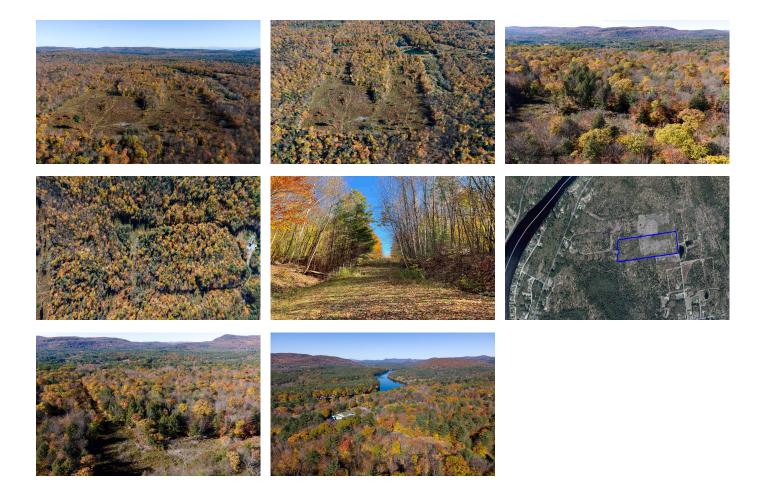

## Davies Davies & Associates

P.O. Box 201, Cleverdale, NY 12820 P: (518) 656-9068 F: (518) 656-9087 www.davies-davies.com

0 East River Drive, Lake Luzerne, NY

**Description:** Ready to develop, and build your dream home on this 27.76 ac lot in the Cherry Ridge subdivision on a double cul de sac surrounded by wooded privacy (total of 82+acres). See plan under documents. Well & Septic to be brought in. Adjacent 25.99 ac lot also available for purchase. 1.4 miles to East River Dr Boat Launch on the Hudson River. 25 mins to Saratoga or Lake George. 12 mins to West Mtn Ski Area.