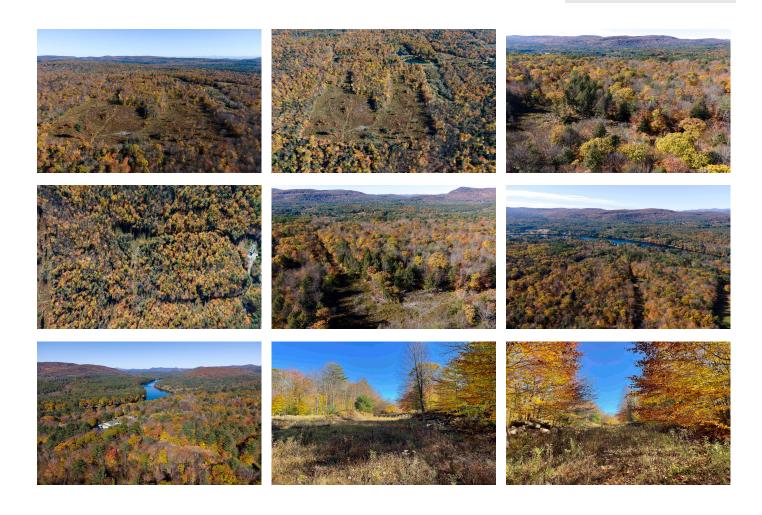

## **MLS# - 202132484 - Price: \$159,000** 0 East River Drive, Lake Luzerne, NY

**Description:** Ready to develop, and build your dream home on this 25.99ac lot in the Cherry Ridge subdivision on a double cul de sac surrounded by wooded privacy (total of 82+acres). See plan under documents. Well & Septic to be brought in. Adjacent 27.76ac lot also available for purchase. 1.4 miles to East River Dr Boat Launch on the Hudson River. 25 mins to Saratoga or Lake George. 12 mins to West Mtn Ski Area.

Acres: 25.99 School District: Hadley Luzerne

Sewer: None

Town: Lake Luzerne
Estimated Taxes: \$454

County: Warren

Property Type: Land

Water: None

Zoning: Single Residence

Daniel Davies NYS Licensed Real Estate Broker GRI, ABR, RSPS,SRS,C2EX (518) 656-9068 dan@daviesrealty.net