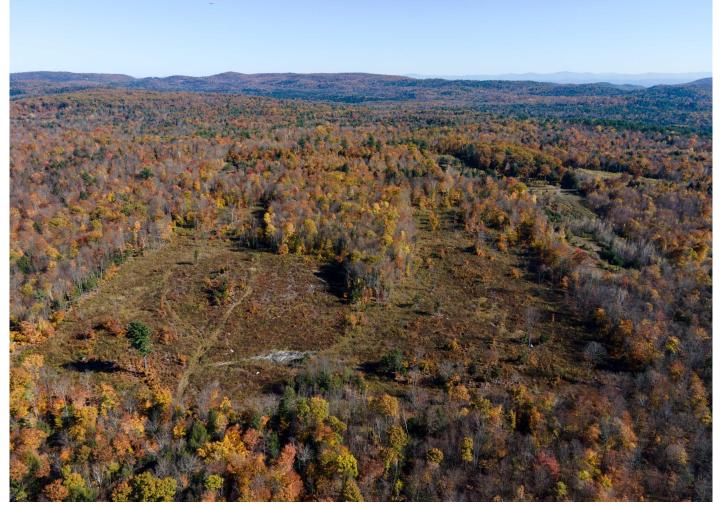

## **MLS# - 202132484 - Price: \$159,000** 0 East River Drive, Lake Luzerne, NY

**Description:** Ready to develop, and build your dream home on this 25.99ac lot in the Cherry Ridge subdivision on a double cul de sac surrounded by wooded privacy (total of 82+acres). See plan under documents. Well & Septic to be brought in. Adjacent 27.76ac lot also available for purchase. 1.4 miles to East River Dr Boat Launch on the Hudson River. 25 mins to Saratoga or Lake George. 12 mins to West Mtn Ski Area.

Acres: 25.99 School District: Hadley Luzerne

Sewer: None

Town: Lake Luzerne
Estimated Taxes: \$454

County: Warren

Property Type: Land

Water: None

Zoning: Single Residence

Daniel Davies NYS Licensed Real Estate Broker GRI, ABR, RSPS,SRS,C2EX (518) 656-9068 dan@daviesrealty.net