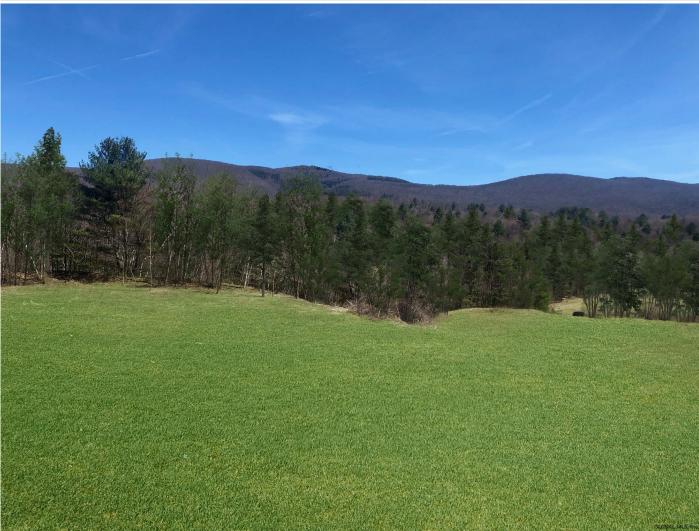

## MLS# - 202132099 - Price: \$94,900

0 West Road, Stephentown, NY

Description: Been looking for a place to build your dream home with mountain views and acreage just minutes to the natural beauty of the Berkshire Mountains and lakefront at Cherry Plain State Park? This 17+ acre keyhole lot in an elevated position on West Rd is the perfect spot! Live on a street with some of the largest and most expensive homes in Stephentown. Formerly used as gravel quarry, there is a detailed survey map available showing topography. Much of the land is cleared and is surrounded by woods. Zoned for Rural Use, you could operate a farm or residence. Great hunting right from your backyard. Jiminy Peak just 10 minutes away!