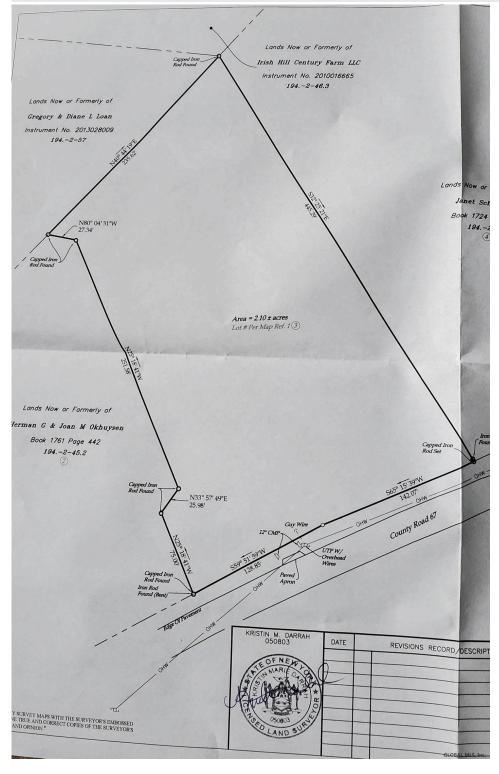

00 Saratoga County Route 67, Schuylerville, NY

**Description:** Build that beautiful dream home on this nice wooded 2.10 Acre parcel of land. 270' of road frontage, buyer will need to put in their own well and septic. Survey available. Nicely located, Only minutes to downtown Saratoga Springs, Malta, I87 and Lake George. Agent is related to seller.

Acres: 2.1

School District: Schuylerville

Sewer: None

Town: Saratoga

Estimated Taxes: \$2,000

County: Saratoga

Property Type: Land

Water: None