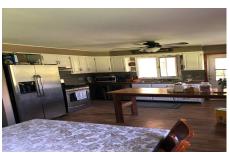

with nice flat yard. Private setting. Walk into basement with half bath from outside patio area. Hardwood under carpets in Bedrooms. Hallway overlooks living area with pellet stove. Close to all shopping North and South in Hudson and Kinderhook -- Good Condition

**Acres:** 0.55 Town: Stuyvesant Bedrooms: 3

Bathrooms: 1 Full

Property Type: Residential School

District: Kinderhook-Ichabod

Crane

Water: Drilled Well Sewer: Septic Tank

> Basement: Bath/Stubbed, Unfinished, Walk-Out Access

Cooling: Wall Unit(s)



**Daniel Davies** NYS Licensed Real Estate Broker GRI, ABR, RSPS,SRS,C2EX (518) 656-9068 dan@daviesrealty.net



Heat: Baseboard, Hot Water, Oil

Exterior: Brick

Parking Spaces: 6

County: Columbia

Interior Features: Eat-in Kitchen

Property Style: 15 Story, Ranch