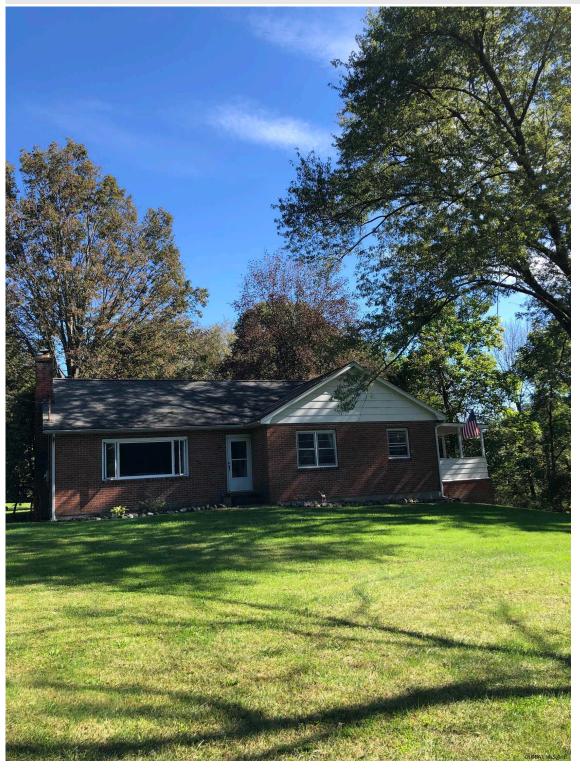

MLS# - 202130542 - Price: \$255,000

1512 Route 9, Stuyvesant, NY

**Description:** Solid Brick home with nice flat yard. Private setting. Walk into basement with half bath from outside patio area. Hardwood under carpets in Bedrooms. Hallway overlooks living area with pellet stove. Close to all shopping North and South in Hudson and Kinderhook -- Good Condition

**Acres:** 0.55 Town: Stuyvesant Bedrooms: 3

Bathrooms: 1 Full

Property Type: Residential School

District: Kinderhook-Ichabod

Crane

Water: Drilled Well Sewer: Septic Tank

> Basement: Bath/Stubbed, Unfinished, Walk-Out Access

Interior Features: Eat-in Kitchen

Property Style: 15 Story, Ranch