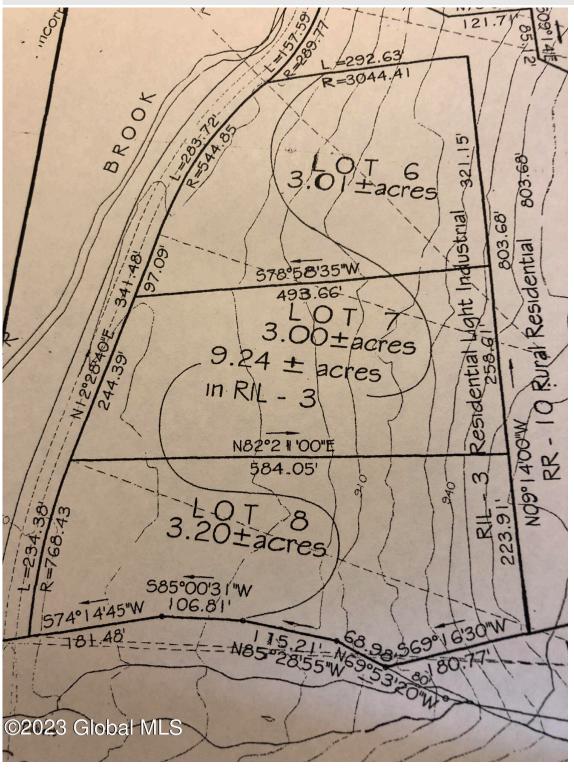

**MLS# - 202130359 - Price: \$89,900** L827 Hendricks Road, Bolton Landing, NY

**Description:** One lot sold, 2 (3) acre lots currently for sale zoned Residential & Industrial Low Density (opportunities for industrial development accessible to the Northway and in harmony with the surrounding low density residential area). Possible to purchase remaining 6 acres. Buyer responsible for well & septic, power at roadway. Located across the street from the popular Adirondack Extreme Adventure Park just off Exit 24 off 187 Northway. Some possible uses permitted by site plan: light manufacturing, warehousing, tourist accommodations, campgrounds, sand and gravel extractions, commercial boat storage or indoor boat maintenance

Acres: 3

School District: Bolton Sewer: Septic Tank Exterior: None Zoning: Mixed Town: Bolton

Estimated Taxes: \$493

 $\textbf{Heat:} \ \textbf{Other, See Remarks}$ 

County: Warren

Property Type: Commercial