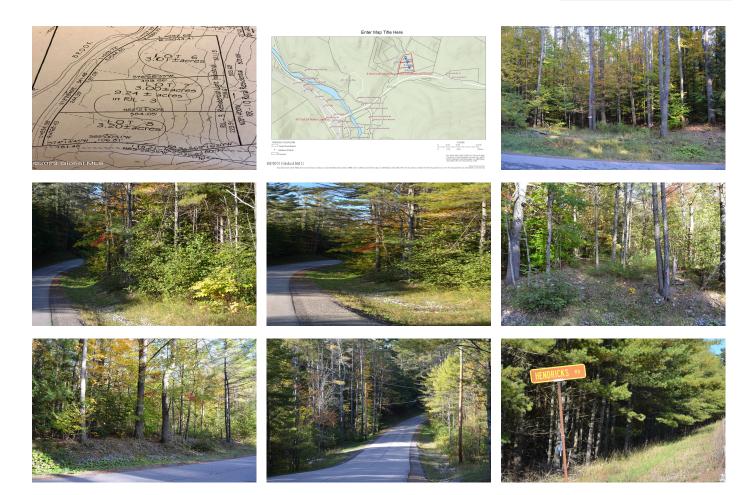

## L828 Hendricks Road, Bolton Landing, NY

**Description:** One lot sold, 2 (3) acre lots currently for sale zoned Residential & Industrial Low Density (opportunities for industrial development accessible to the Northway and in harmony with the surrounding low density residential area). Possible to purchase remaining 6 acres. Buyer responsible for well & septic, power at roadway. Located across the street from the popular Adirondack Extreme Adventure Park just off Exit 24 off I87 Northway. Some possible uses permitted by site plan: light manufacturing, warehousing, tourist accommodations, campgrounds, sand and gravel extractions, commercial boat storage or indoor boat maintenance