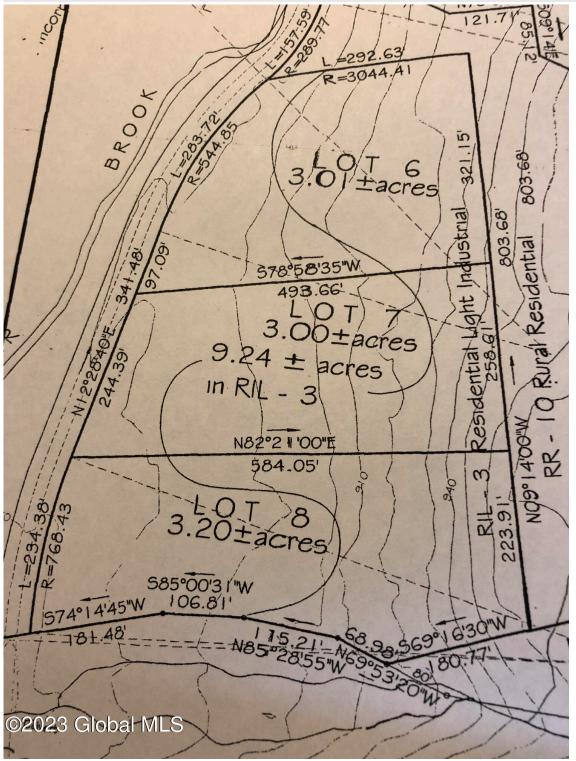

## L828 Hendricks Road, Bolton Landing, NY

**Description:** One lot sold, 2 (3) acre lots currently for sale zoned Residential & Industrial Low Density (opportunities for industrial development accessible to the Northway and in harmony with the surrounding low density residential area). Possible to purchase remaining 6 acres. Buyer responsible for well & septic, power at roadway. Located across the street from the popular Adirondack Extreme Adventure Park just off Exit 24 off I87 Northway. Some possible uses permitted by site plan: light manufacturing, warehousing, tourist accommodations, campgrounds, sand and gravel extractions, commercial boat storage or indoor boat maintenance

Acres: 3.2 School District: Bolton Sewer: None Exterior: None Zoning: Mixed Town: Bolton Estimated Taxes: \$503 Heat: Other, See Remarks County: Warren Property Type: Commercial Water: None Property Style: Land Only Cooling: None