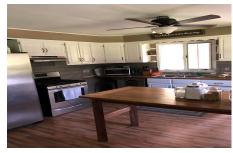

MLS# - 202130310 - Price: \$255,000

1512 Nys Route 9n, Stuyvesant, NY

**Description:** solid brick home with nice flat back yard. Private setting. Walk into basement with half bath from outside patio area. Hardwood under carpets in bedrooms. Hallway overlooks living area with pellet stove. Ichabod Crane Schools. Basement walls are studded and ready for sheetrock to make office, gym or more living space.

Crane

Water: Dug Well Sewer: Septic Tank Heat: Baseboard, Hot Water, Oil

Property Style: Ranch Basement: Unfinished, Walk-Out Exterior: Brick

Access

County: Columbia Parking Spaces: 8 Interior Features: Eat-in Kitchen