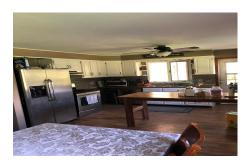

MLS# - 202130310 - Price: \$255,000

1512 Nys Route 9n, Stuyvesant, NY

**Description:** solid brick home with nice flat back yard. Private setting. Walk into basement with half bath from outside patio area. Hardwood under carpets in bedrooms. Hallway overlooks living area with pellet stove. Ichabod Crane Schools. Basement walls are studded and ready for sheetrock to make office, gym or more living space.

Crane

Water: Dug Well Sewer: Septic Tank Heat: Baseboard, Hot Water, Oil

Property Style: Ranch Basement: Unfinished, Walk-Out Exterior: Brick

Access

County: Columbia Parking Spaces: 8 Interior Features: Eat-in Kitchen