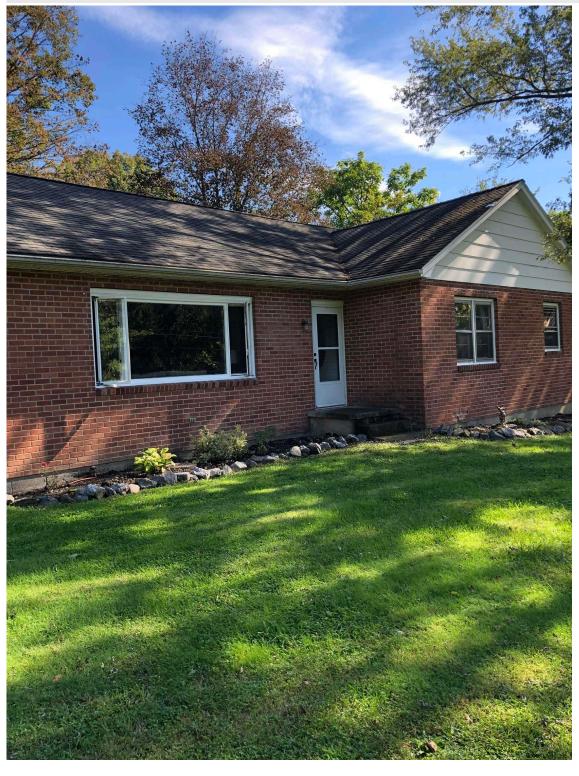

MLS# - 202130310 - Price: \$255,000

1512 Nys Route 9n, Stuyvesant, NY

**Description:** solid brick home with nice flat back yard. Private setting. Walk into basement with half bath from outside patio area. Hardwood under carpets in bedrooms. Hallway overlooks living area with pellet stove. Ichabod Crane Schools. Basement walls are studded and ready for sheetrock to make office, gym or more living space.

Acres: 0.96 Above Ground Square Feet: 600 Below Ground Square Feet: 1900

Bedrooms: 3

Town: Stuyvesant Property Type: Residential

Bathrooms: 1 Full School Estimated Taxes: \$4,003 District: Kinderhook-Ichabod

Crane

Water: Dug Well Sewer: Septic Tank Heat: Baseboard, Hot Water, Oil

Property Style: Ranch Basement: Unfinished, Walk-Out Exterior: Brick

Access

County: Columbia Parking Spaces: 8 Interior Features: Eat-in Kitchen