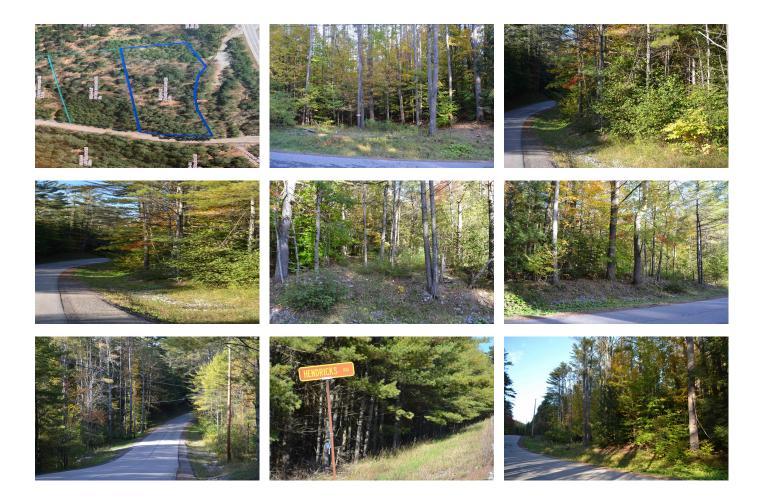

## MLS# - 202130208 - Price: \$89,900

L828 Hendricks Road, Bolton Landing, NY

**Description:** Wooded 3 acre parcel to build your primary or getaway dream home on just off I87 Northway and just minutes to town of Bolton, restaurants, shops, lake access and docking. Buyer responsible for well & septic. Power at road. No HOA rules. One lot Sold, remaining (2) 3 acre lots for a total of 6 acres being sold.

## ASSOCIATES REAL ESTATE LLC

Acres: 3.2 School District: Bolton Sewer: None Town: Bolton Estimated Taxes: \$503 County: Warren Property Type: Land Water: None

Holly M. Dansbury NYS Licensed Real Estate Associate Broker (518) 321-1870 hdansbury1@gmail.com