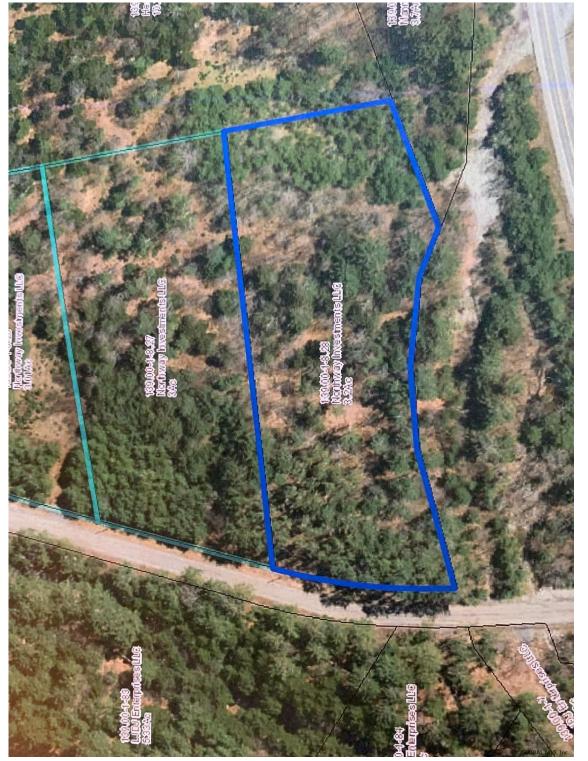

## MLS# - 202130208 - Price: \$89,900

L828 Hendricks Road, Bolton Landing, NY

**Description:** Wooded 3 acre parcel to build your primary or getaway dream home on just off I87 Northway and just minutes to town of Bolton, restaurants, shops, lake access and docking. Buyer responsible for well & septic. Power at road. No HOA rules. One lot Sold, remaining (2) 3 acre lots for a total of 6 acres being sold.

## ASSOCIATES REAL ESTATE LLC

Acres: 3.2 School District: Bolton Sewer: None Town: Bolton Estimated Taxes: \$503 County: Warren Property Type: Land Water: None

Holly M. Dansbury NYS Licensed Real Estate Associate Broker (518) 321-1870 hdansbury1@gmail.com