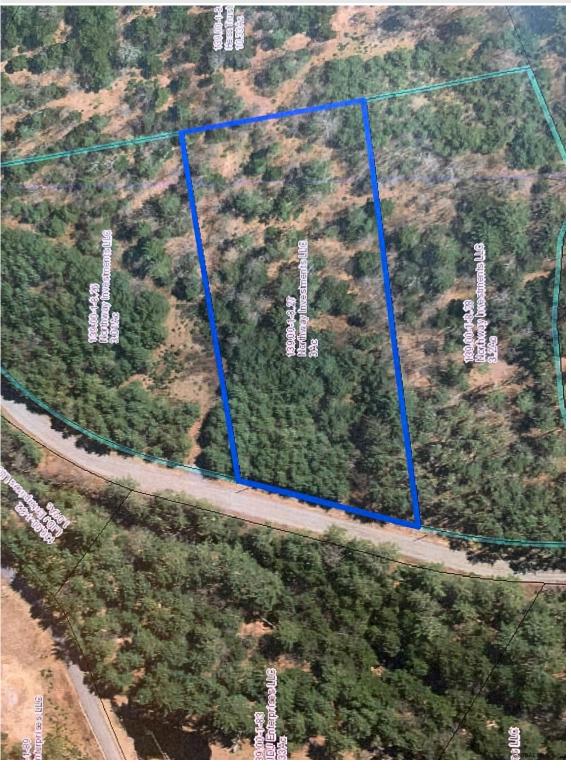

**MLS# - 202130207 - Price: \$89,900** L827 Hendricks Road, Bolton Landing, NY

**Description:** Wooded 3 acre parcel to build your primary or getaway dream home on just off I87 Northway and just minutes to town of Bolton, restaurants, shops, lake access and docking. Buyer responsible for well & septic. Power at road. No HOA rules. One lot Sold; 2 lots left 3 acre each for a total of 6 acres being sold.

Acres: 3

Sewer: None

School District: Bolton

Town: Bolton
Estimated Taxes: \$493

County: Warren

Property Type: Land

Water: None

NYS Licensed Real Estate Associate Broker (518) 321-1870 hdansbury1@gmail.com