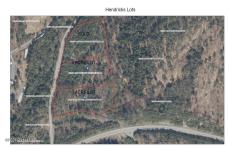

**MLS# - 202130207 - Price: \$89,900** L827 Hendricks Road, Bolton Landing, NY

**Description:** Wooded 3 acre parcel to build your primary or getaway dream home on just off I87 Northway and just minutes to town of Bolton, restaurants, shops, lake access and docking. Buyer responsible for well & septic. Power at road. No HOA rules. One lot Sold; 2 lots left 3 acre each for a total of 6 acres being sold.

Acres: 3

Sewer: None

School District: Bolton

Town: Bolton
Estimated Taxes: \$493

County: Warren

Property Type: Land

Water: None

NYS Licensed Real Estate Associate Broker (518) 321-1870 hdansbury1@gmail.com