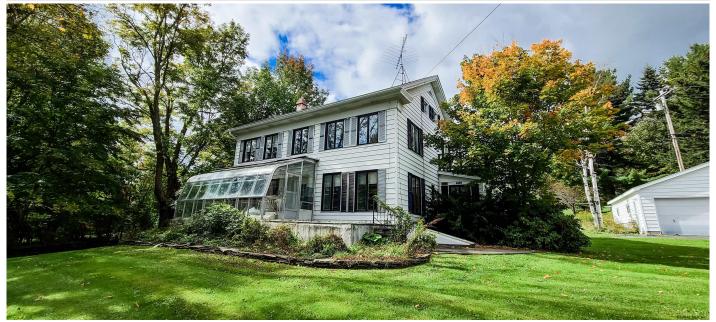

**Description:** MUST SEE: This charming 1840 center hall colonial home in a picturesque park like setting with over 9 acres of land is the perfect place to call home or your home away from home. This home features: 4 Bedrooms and 2 baths, eat in kitchen, large family room with propane fireplace, sunroom, 3rd story with the option of finishing for more living space, 2 car garage and greenhouse.

Acres: 9.35 Bedrooms: 4

Estimated Taxes: \$5,813

Heat: Oil, Radiant

**Basement:** Bilco Doors, Full, Interior Entry, Unfinished

Parking Spaces: 3

Town: Jefferson
Bathrooms: 2 Full
Water: Drilled Well

Garage: 2

Exterior: Vinyl Siding

Interior Features: Eat-in Kitchen

Property Type: Residential School District: Jefferson Sewer: Septic Tank Property Style: Colonial

County: Schoharie

Daniel Davies NYS Licensed Real Estate Broker GRI, ABR, RSPS,SRS,C2EX (518) 656-9068 dan@daviesrealty.net