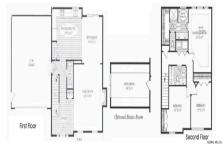

Acres: 0.4

Property Type: Residential School District: Schalmont Heat: Forced Air, Natural Gas

Basement: Full

County: Schenectady

Interior Features: High Speed Internet, Solid Surface Counters, Granite Counters, Eat-in Kitchen Below Ground Square Feet: 500 Town: Rotterdam

Bedrooms: 3 Water: Public Garage: 2

Exterior: Vinyl Siding

Cooling: Central Air

Bathrooms: 2 Full Sewer: Public Sewer

Property Style: Colonial **Exterior Features: Lighting** 

Parking Spaces: 4

**Daniel Davies** NYS Licensed Real Estate Broker GRI, ABR, RSPS,SRS,C2EX (518) 656-9068 dan@daviesrealty.net