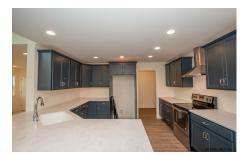

Acres: 0.4

Property Type: Residential School District: Schalmont Heat: Forced Air, Natural Gas

Basement: Full

County: Schenectady

Interior Features: High Speed Internet, Solid Surface Counters, Granite Counters, Eat-in Kitchen Below Ground Square Feet: 500 Town: Rotterdam