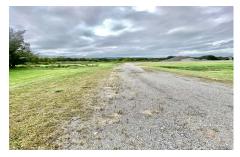

## **MLS# - 202128073 - Price: \$36,000** L1.2 State Highway 5, St Johnsville, NY

**Description:** 8.8 commercial acreage cleared and level available. The property has been surveyed and a copy is on the listing sight. The area is zoned commercial. No septic, no well.

Acres: 8.8

es: 8.8 Town: St John

School District: Oppenheim-Ephratah-St.

Johnsv

Sewer: None

Town: St Johnsville

Estimated Taxes: \$827

County: Montgomery