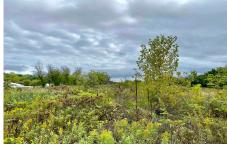

## **MLS# - 202128073 - Price: \$36,000** L1.2 State Highway 5, St Johnsville, NY

**Description:** 8.8 commercial acreage cleared and level available. The property has been surveyed and a copy is on the listing sight. The area is zoned commercial. No septic, no well.

Acres: 8.8

es: 8.8 Town: St John

School District: Oppenheim-Ephratah-St.

Johnsv

Sewer: None

Town: St Johnsville

Estimated Taxes: \$827

County: Montgomery