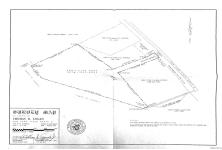

## **MLS# - 202128073 - Price: \$36,000** L1.2 State Highway 5, St Johnsville, NY

**Description:** 8.8 commercial acreage cleared and level available. The property has been surveyed and a copy is on the listing sight. The area is zoned commercial. No septic, no well.

Acres: 8.8

es: 8.8 Town: St John

School District: Oppenheim-Ephratah-St.

Johnsv

Sewer: None

Town: St Johnsville

Estimated Taxes: \$827

County: Montgomery