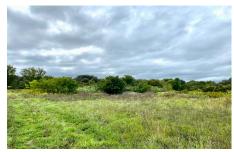

## **MLS# - 202128073 - Price: \$36,000** L1.2 State Highway 5, St Johnsville, NY

**Description:** 8.8 commercial acreage cleared and level available. The property has been surveyed and a copy is on the listing sight. The area is zoned commercial. No septic, no well.

Acres: 8.8

es: 8.8 Town: St John

School District: Oppenheim-Ephratah-St.

Johnsv

Sewer: None

Town: St Johnsville

Estimated Taxes: \$827

County: Montgomery