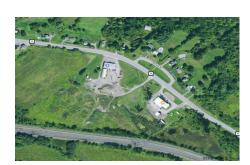

## **MLS# - 202128073 - Price: \$36,000** L1.2 State Highway 5, St Johnsville, NY

**Description:** 8.8 commercial acreage cleared and level available. The property has been surveyed and a copy is on the listing sight. The area is zoned commercial. No septic, no well.

Acres: 8.8

es: 8.8 Town: St John

School District: Oppenheim-Ephratah-St.

Johnsv

Sewer: None

Town: St Johnsville

Estimated Taxes: \$827

County: Montgomery