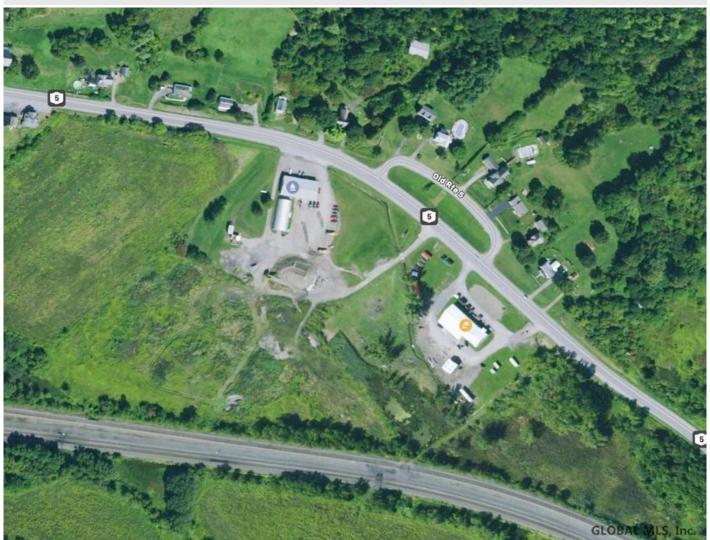

## **MLS# - 202128073 - Price: \$36,000** L1.2 State Highway 5, St Johnsville, NY

**Description:** 8.8 commercial acreage cleared and level available. The property has been surveyed and a copy is on the listing sight. The area is zoned commercial. No septic, no well.

Acres: 8.8

es: 8.8 Town: St John

School District: Oppenheim-Ephratah-St.

Johnsv

Sewer: None

Town: St Johnsville

Estimated Taxes: \$827

County: Montgomery