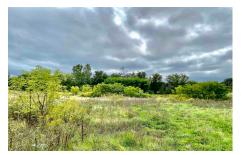

## **MLS# - 202128073 - Price: \$36,000** L1.2 State Highway 5, St Johnsville, NY

**Description:** 8.8 commercial acreage cleared and level available. The property has been surveyed and a copy is on the listing sight. The area is zoned commercial. No septic, no well.

Acres: 8.8

es: 8.8 Town: St John

School District: Oppenheim-Ephratah-St.

Johnsv

Sewer: None

Town: St Johnsville

Estimated Taxes: \$827

County: Montgomery