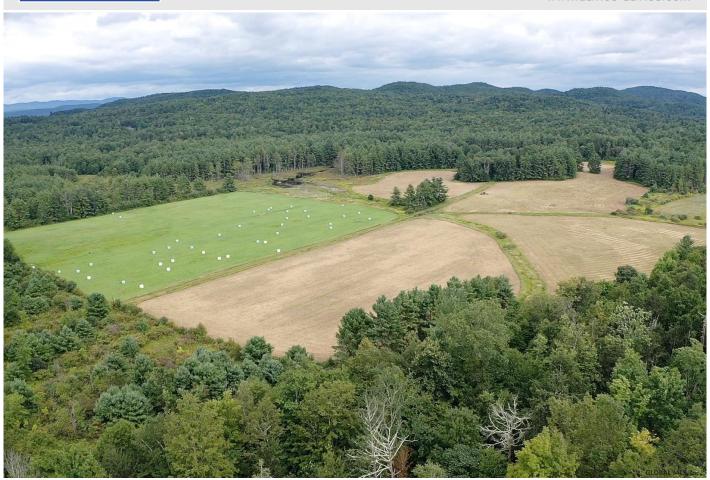

## MLS# - 202127423 - Price: \$199,000

11830 State Route 4, Whitehall, NY

**Description:** Mostly open grassland fields. The ultimate in privacy. Wildlife: ducks, geese, white tails, turkeys, moose abounds! If you are looking to have a get-a-way off the grid, this would be it. Remote location.

Acres: 145.8

School District: Whitehall Sewer: None

Town: Hampton

Estimated Taxes: \$2,585

County: Washington

Property Type: Land

Water: None

Daniel Davies NYS Licensed Real Estate Broker GRI, ABR, RSPS,SRS,C2EX (518) 656-9068 dan@daviesrealty.net