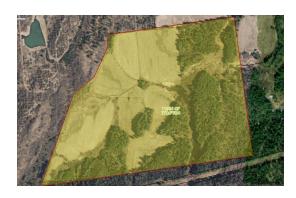

## MLS# - 202127423 - Price: \$199,000

11830 State Route 4, Whitehall, NY

**Description:** Mostly open grassland fields. The ultimate in privacy. Wildlife: ducks, geese, white tails, turkeys, moose abounds! If you are looking to have a get-a-way off the grid, this would be it. Remote location.

Acres: 145.8

School District: Whitehall Sewer: None

Town: Hampton

Estimated Taxes: \$2,585

County: Washington

Property Type: Land

Water: None

Daniel Davies NYS Licensed Real Estate Broker GRI, ABR, RSPS,SRS,C2EX (518) 656-9068 dan@daviesrealty.net