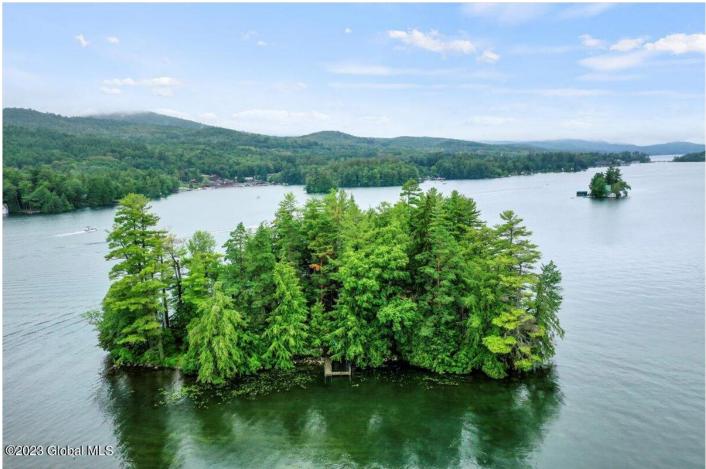

## MLS# - 202126629 - Price: \$2,900,000

1 Hiawatha, Bolton, NY

**Description:** PRIVATE ISLAND ON LAKE GEORGE! .8 acre level island close to mainland access on Homer Point! Boasting an astounding 779' of lakefront with covered boathouse & 8BR, 4BA duplex. This package includes 2 properties- Hiawatha Island & a .12 acre Homer Point property for parking 5 cars with a stake dock on 53' of shore. There is a 2 story log duplex w/ 8 bedrooms, 2 fireplaces, 2 kitchens and 2 living/dining areas. East side of duplex was updated and used in the winter starting in the 1970's. An enclosed 2 slip boathouse & 2 more stake docks outline the island. An artist a-frame studio is tucked away on the south end. This is a sheltered island with breathtaking views of The Sagamore & the Narrows. YOUR ONE OF A KIND EXPERIENCE AWAITS