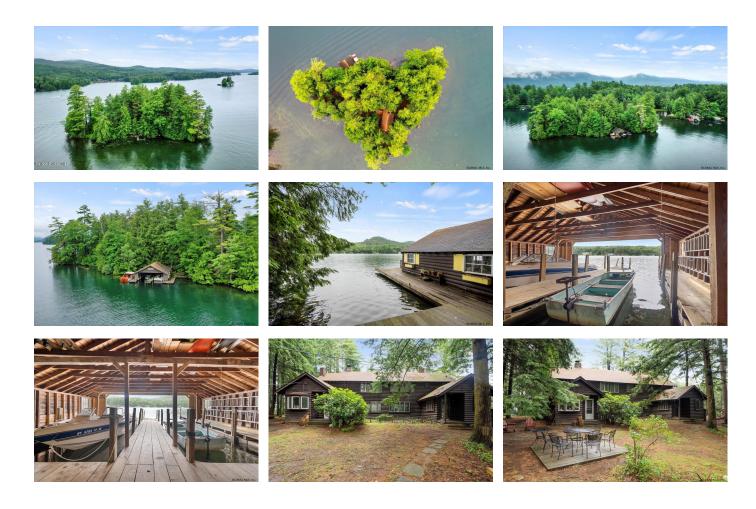

## MLS# - 202126629 - Price: \$2,900,000

1 Hiawatha, Bolton, NY

**Description:** PRIVATE ISLAND ON LAKE GEORGE! .8 acre level island close to mainland access on Homer Point! Boasting an astounding 779' of lakefront with covered boathouse & 8BR, 4BA duplex. This package includes 2 properties- Hiawatha Island & a .12 acre Homer Point property for parking 5 cars with a stake dock on 53' of shore. There is a 2 story log duplex w/ 8 bedrooms, 2 fireplaces, 2 kitchens and 2 living/dining areas. East side of duplex was updated and used in the winter starting in the 1970's. An enclosed 2 slip boathouse & 2 more stake docks outline the island. An artist a-frame studio is tucked away on the south end. This is a sheltered island with breathtaking views of The Sagamore & the Narrows. YOUR ONE OF A KIND EXPERIENCE AWAITS