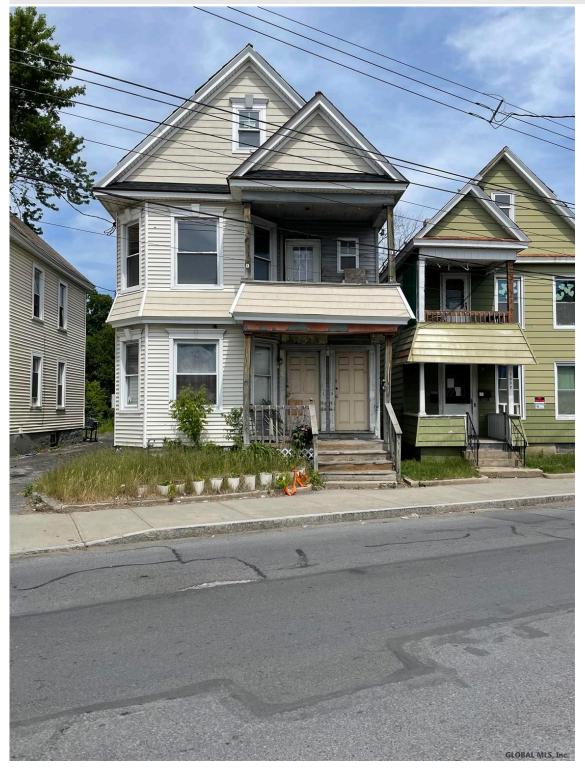

**MLS# - 202121688 - Price: \$30,000** 1025 Chrisler Avenue, Schenectady, NY

**Description:** City of Schenectady owned. A little elbow grease and this gem will shine. Centrally located on the corner of Crane and Chrisler, this 3 over 3 duplex is ready for a new owner. Each apartment offers 3 bedrooms, one bathroom, original built-ins, and large kitchens. Access to the basement and the walkup attic in the back hallway. City Code enforcement estimated \$21,500 in necessary repairs. Excellent Condition

Acres: 0.13
Bedrooms: 6

Estimated Taxes: \$906

Heat: Forced Air, Natural Gas

Exterior: Vinyl Siding

Town: Schenectady

Bathrooms: 2 Full

Water: Public

Property

Style: Duplex-Over/Under

County: Schenectady

Property Type: Multi-Family School District: Schenectady

Sewer: Public Sewer

Basement: Full, Unfinished

Cooling: None

Daniel Davies NYS Licensed Real Estate Broker GRI, ABR, RSPS,SRS,C2EX (518) 656-9068 dan@daviesrealty.net