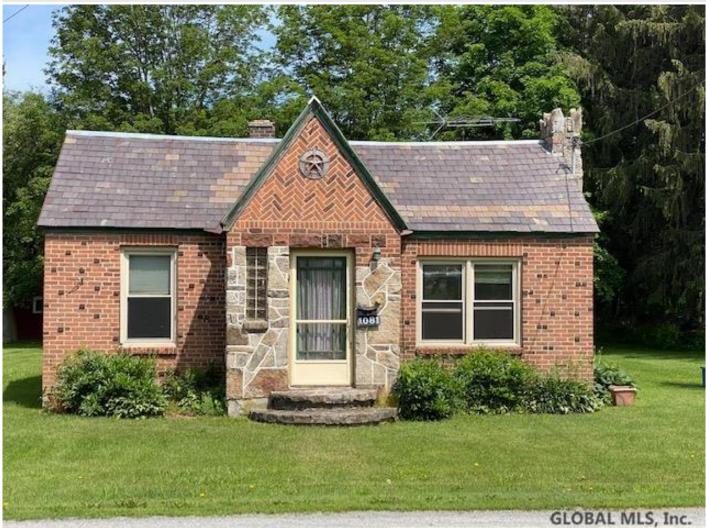

## MLS# - 202120519 - Price: \$144,900

1081 Washington County Route 68, Eagle Bridge, NY

**Description:** So much charm in this sweet 1955 cottage home. Located in Hoosick Falls School district. Eat in kitchen w/ pellet stove for those cold winter nights. Living room has a stone fireplace. Two bedrooms, Large full bath with laundry. Hardwood floors. French doors. Enclosed side porch. Newer hot water heater, upgraded electric. Two car garage w/ electric. Deep lot gives much room for play and gardens. All on a level country acre. You can be in Bennington Vt. Hoosick Falls or Cambridge NY in less than 15 minutes. Good Condition

## Acres: 1.1

Property Type: Residential School District: Hoosick Falls Sewer: Septic Tank

Property Style: Ranch Exterior Features: Lighting Parking Spaces: 4 Below Ground Square Feet: 1390 Bedrooms: 2 Estimated Taxes: \$3,402 Heat: Baseboard, Electric, Pellet Stove Basement: Full County: Washington Zoning: Commercial Town: White Creek

Bathrooms: 1 Full

Water: Well Point

Garage: 2

Exterior: Brick, Wood Siding

Cooling: None

Interior Features: High Speed Internet, Built-in Features, Eat-in Kitchen

Daniel Davies NYS Licensed Real Estate Broker GRI, ABR, RSPS,SRS,C2EX (518) 656-9068 dan@daviesrealty.net