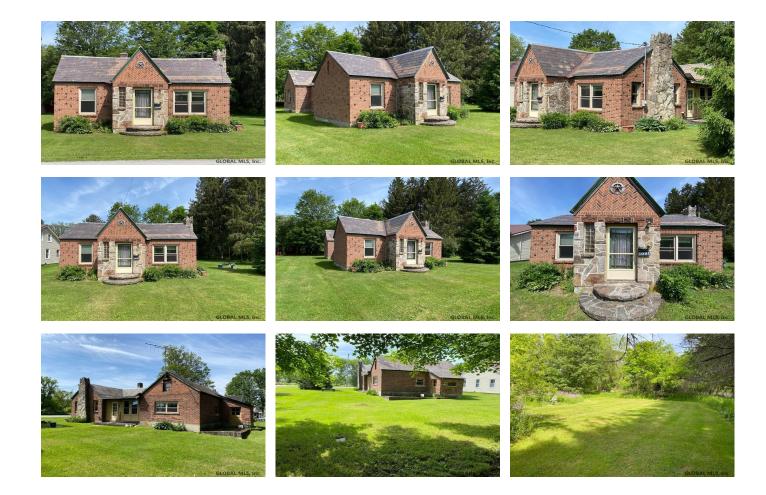

## MLS# - 202120519 - Price: \$144,900

1081 Washington County Route 68, Eagle Bridge, NY

**Description:** So much charm in this sweet 1955 cottage home. Located in Hoosick Falls School district. Eat in kitchen w/ pellet stove for those cold winter nights. Living room has a stone fireplace. Two bedrooms, Large full bath with laundry. Hardwood floors. French doors. Enclosed side porch. Newer hot water heater, upgraded electric. Two car garage w/ electric. Deep lot gives much room for play and gardens. All on a level country acre. You can be in Bennington Vt. Hoosick Falls or Cambridge NY in less than 15 minutes. Good Condition

## Acres: 1.1

Property Type: Residential School District: Hoosick Falls Sewer: Septic Tank

Property Style: Ranch Exterior Features: Lighting Parking Spaces: 4 Below Ground Square Feet: 1390 Bedrooms: 2 Estimated Taxes: \$3,402 Heat: Baseboard, Electric, Pellet Stove Basement: Full County: Washington Zoning: Commercial Town: White Creek

Bathrooms: 1 Full

Water: Well Point

Garage: 2

Exterior: Brick, Wood Siding

Cooling: None

Interior Features: High Speed Internet, Built-in Features, Eat-in Kitchen

Daniel Davies NYS Licensed Real Estate Broker GRI, ABR, RSPS,SRS,C2EX (518) 656-9068 dan@daviesrealty.net