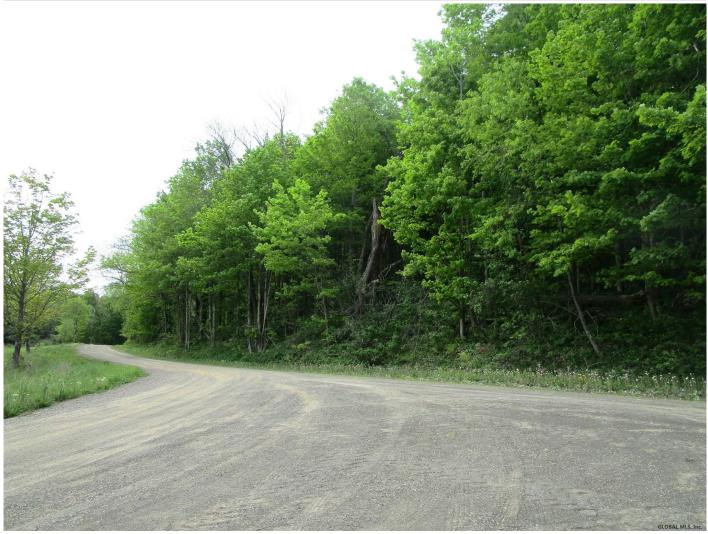

## MLS# - 202120291 - Price: \$78,900

Roscoe Jones Road, Cooperstown, NY

**Description:** Wooded building site or recreational land, investment property. Corner lot on Weigel Rd and Roscoe Jones Rd. Area of quality homes, minutes to historic Cooperstown. Land level to rolling, power at road, both roads are maintained.

## Acres: 24.17

Town: Middlefield

School District: Cherry Valley-Springfield

Sewer: None

Estimated Taxes: \$978

County: Otsego

Property Type: Land Water: None

**Daniel Davies** NYS Licensed Real Estate Broker GRI, ABR, RSPS,SRS,C2EX (518) 656-9068 dan@daviesrealty.net