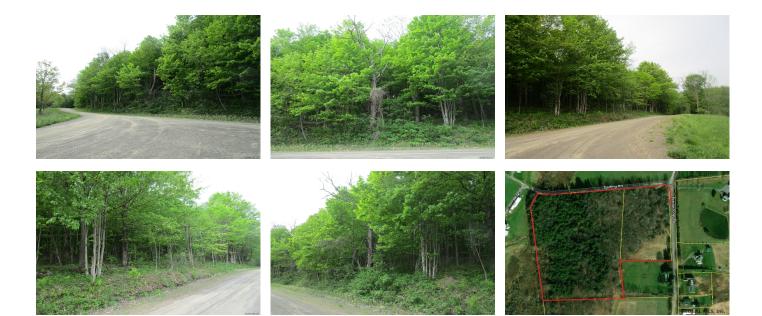

## MLS# - 202120291 - Price: \$78,900

Roscoe Jones Road, Cooperstown, NY

**Description:** Wooded building site or recreational land, investment property. Corner lot on Weigel Rd and Roscoe Jones Rd. Area of quality homes, minutes to historic Cooperstown. Land level to rolling, power at road, both roads are maintained.

## Acres: 24.17

Town: Middlefield

School District: Cherry Valley-Springfield

Sewer: None

Estimated Taxes: \$978

County: Otsego

Property Type: Land Water: None

**Daniel Davies** NYS Licensed Real Estate Broker GRI, ABR, RSPS,SRS,C2EX (518) 656-9068 dan@daviesrealty.net