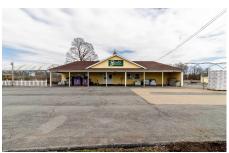

## MLS# - 202114172 - Price: \$429,900

773 Quaker Road, Queensbury, NY

**Description:** This Property is located in a high traffic location. Over 25,000+ driving thru lighted intersection. Are you looking for a perfect location for to blend your business with the Binley business? Located between Saratoga Springs and Lake George yet within a drive to NYC, Boston and Connecticut and more! Many Many opportunities here. 7.21 Acres with 400' on Dix Rd and 230' on Quaker Rd. Currently is operating as Binley Florist and Garden Center. Business is thriving and has a great staff. Buy Binley today with a Land Lease. Call for more information!