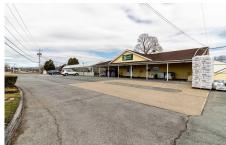

## MLS# - 202114172 - Price: \$429,900

773 Quaker Road, Queensbury, NY

**Description:** This Property is located in a high traffic location. Over 25,000+ driving thru lighted intersection. Are you looking for a perfect location for to blend your business with the Binley business? Located between Saratoga Springs and Lake George yet within a drive to NYC, Boston and Connecticut and more! Many Many opportunities here. 7.21 Acres with 400' on Dix Rd and 230' on Quaker Rd. Currently is operating as Binley Florist and Garden Center. Business is thriving and has a great staff. Buy Binley today with a Land Lease. Call for more information!