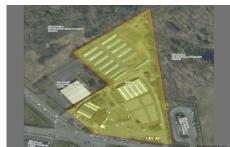

## MLS# - 202114172 - Price: \$429,900

773 Quaker Road, Queensbury, NY

**Description:** This Property is located in a high traffic location. Over 25,000+ driving thru lighted intersection. Are you looking for a perfect location for to blend your business with the Binley business? Located between Saratoga Springs and Lake George yet within a drive to NYC, Boston and Connecticut and more! Many Many opportunities here. 7.21 Acres with 400' on Dix Rd and 230' on Quaker Rd. Currently is operating as Binley Florist and Garden Center. Business is thriving and has a great staff. Buy Binley today with a Land Lease. Call for more information!

Acres: 7.21

Property Type: Commercial

Water: Shared Well
Property Style: Commercial

**Above Ground Square** 

Feet: 4764

School District: Queensbury

Sewer: Shared Septic

County: Warren