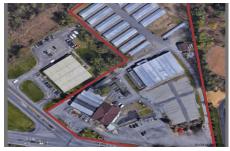

## MLS# - 202114172 - Price: \$429,900

773 Quaker Road, Queensbury, NY

**Description:** This Property is located in a high traffic location. Over 25,000+ driving thru lighted intersection. Are you looking for a perfect location for to blend your business with the Binley business? Located between Saratoga Springs and Lake George yet within a drive to NYC, Boston and Connecticut and more! Many Many opportunities here. 7.21 Acres with 400' on Dix Rd and 230' on Quaker Rd. Currently is operating as Binley Florist and Garden Center. Business is thriving and has a great staff. Buy Binley today with a Land Lease. Call for more information!

Acres: 7.21

Property Type: Commercial

Water: Shared Well
Property Style: Commercial

**Above Ground Square** 

Feet: 4764

School District: Queensbury

Sewer: Shared Septic

County: Warren