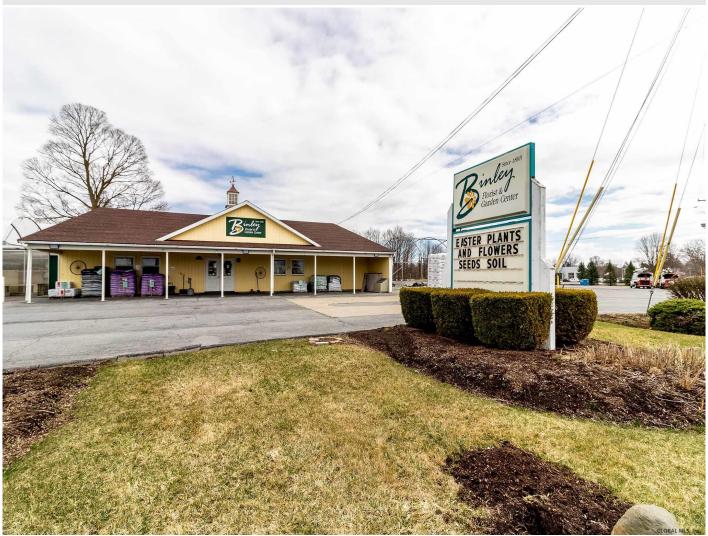

## MLS# - 202114172 - Price: \$429,900

773 Quaker Road, Queensbury, NY

**Description:** This Property is located in a high traffic location. Over 25,000+ driving thru lighted intersection. Are you looking for a perfect location for to blend your business with the Binley business? Located between Saratoga Springs and Lake George yet within a drive to NYC, Boston and Connecticut and more! Many Many opportunities here. 7.21 Acres with 400' on Dix Rd and 230' on Quaker Rd. Currently is operating as Binley Florist and Garden Center. Business is thriving and has a great staff. Buy Binley today with a Land Lease. Call for more information!

Acres: 7.21

Property Type: Commercial

Water: Shared Well
Property Style: Commercial

**Above Ground Square** 

Feet: 4764

School District: Queensbury

Sewer: Shared Septic

County: Warren

Town: Queensbury

Estimated Taxes: \$18,588

Heat: Forced Air, Natural Gas

Daniel Davies NYS Licensed Real Estate Broker GRI, ABR, RSPS,SRS,C2EX (518) 656-9068 dan@daviesrealty.net