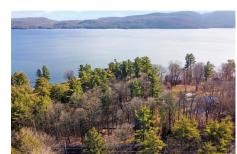

## MLS# - 202110109 - Price: \$799,000

0 Chipwick Lane, Hague, NY

**Description:** Serenity on Northern Lake George. This lakefront lot boasts 237' of sandy bottomed shoreline w/ sweeping views of the lake & mountains in a nicely protected bay. A stroll through the 2.3 acre property feels like you're in a nature preserve. Jabe Pond Brook runs year round along the entirety of the northern boundary beginning with a waterfall then winding its way down to the lake. Shovel-ready site where an existing garage sits w/ other possible build sites on the property. Zoning allows for 2 dwellings(with proper permitting). Located in the quaint lakeside town of Hague & only minutes away from Silver Bay YMCA, 45 minutes to Gore Mt for skiing & 20 minutes to Bolton. This is a truly special property with acreage and frontage that is hard to find on Lake George! LA must accompany showings