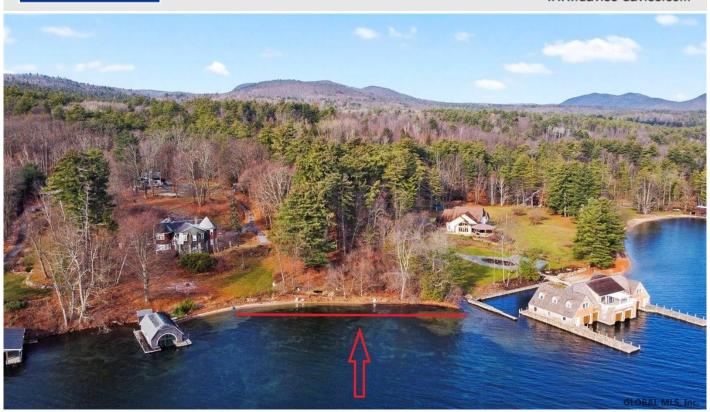

## MLS# - 202110109 - Price: \$799,000

0 Chipwick Lane, Hague, NY

**Description:** Serenity on Northern Lake George. This lakefront lot boasts 237' of sandy bottomed shoreline w/ sweeping views of the lake & mountains in a nicely protected bay. A stroll through the 2.3 acre property feels like you're in a nature preserve. Jabe Pond Brook runs year round along the entirety of the northern boundary beginning with a waterfall then winding its way down to the lake. Shovel-ready site where an existing garage sits w/ other possible build sites on the property. Zoning allows for 2 dwellings(with proper permitting). Located in the quaint lakeside town of Hague & only minutes away from Silver Bay YMCA, 45 minutes to Gore Mt for skiing & 20 minutes to Bolton. This is a truly special property with acreage and frontage that is hard to find on Lake George! LA must accompany showings