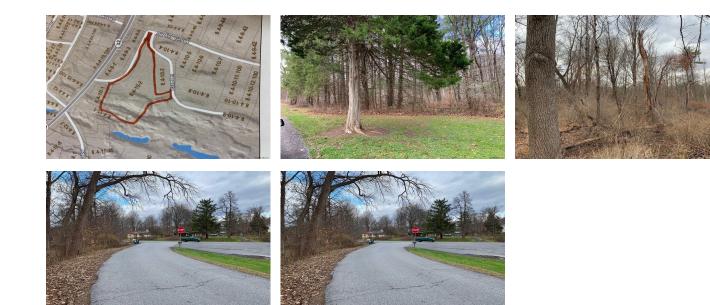

## MLS# - 202033801 - Price: \$70,000

W New York State Route 32, Saugerties, NY

**Description:** The Blue Mountain hamlet in Saugerties is a very coveted locale and this parcel cannot be matched. Come and build your dream home off of a lovely, paved country road located between Saugerties and Palenville--close to skiing, hiking and all of the entertainment the beautiful Catskills have to offer. Property is wooded and level. Electric is on the road. Located near the quarry and just off Rte 32 and Craft Lane.