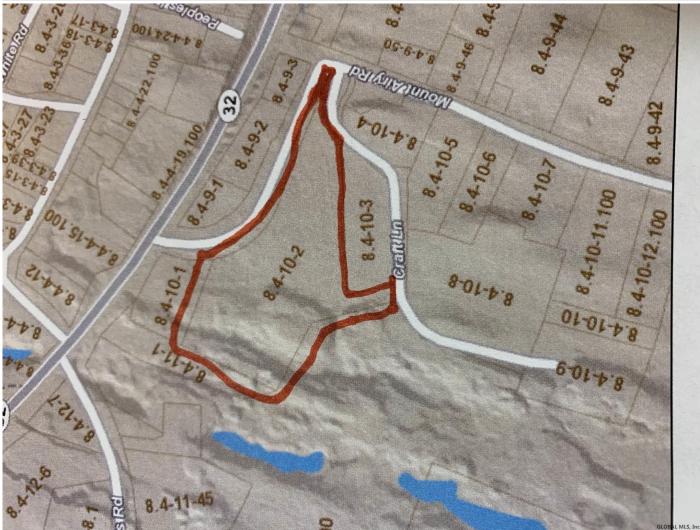

## MLS# - 202033801 - Price: \$70,000

W New York State Route 32, Saugerties, NY

**Description:** The Blue Mountain hamlet in Saugerties is a very coveted locale and this parcel cannot be matched. Come and build your dream home off of a lovely, paved country road located between Saugerties and Palenville--close to skiing, hiking and all of the entertainment the beautiful Catskills have to offer. Property is wooded and level. Electric is on the road. Located near the quarry and just off Rte 32 and Craft Lane.

Acres: 5.4 School District: Saugerties Sewer: Unknown Town: Saugerties Estimated Taxes: \$1,500 County: Ulster Property Type: Land Water: None

Daniel Davies NYS Licensed Real Estate Broker GRI, ABR, RSPS,SRS,C2EX (518) 656-9068 dan@daviesrealty.net