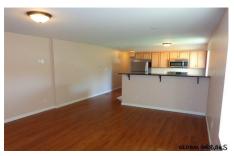

## MLS# - 202033471 - Price: \$295,000

3815 Route 20, Schodack, NY

**Description:** Money making 5 unit with 2 car garage and tons of off street parking. 4 units have been totally remodeled and updated incl kitchens and baths. These units include granite, tile, hardwood and central air. Newer windows and most siding. Laundry room w. coin laundry. Separate utilities incl updated hot water tanks and furnaces. Fully occupied with many long term tenants. East Greenbush schools. Property is just a few minutes from Exit 11E Approx 2 ac of wooded lot. Additional lot may be purchased adding approx 3.4 acres and ability to build more units! Very Good Condition