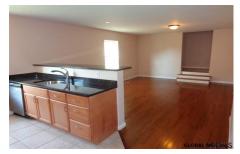

## MLS# - 202033471 - Price: \$295,000

3815 Route 20, Schodack, NY

**Description:** Money making 5 unit with 2 car garage and tons of off street parking. 4 units have been totally remodeled and updated incl kitchens and baths. These units include granite, tile, hardwood and central air. Newer windows and most siding. Laundry room w. coin laundry. Separate utilities incl updated hot water tanks and furnaces. Fully occupied with many long term tenants. East Greenbush schools. Property is just a few minutes from Exit 11E Approx 2 ac of wooded lot. Additional lot may be purchased adding approx 3.4 acres and ability to build more units! Very Good Condition