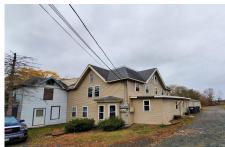

## MLS# - 202033471 - Price: \$295,000

3815 Route 20, Schodack, NY

**Description:** Money making 5 unit with 2 car garage and tons of off street parking. 4 units have been totally remodeled and updated incl kitchens and baths. These units include granite, tile, hardwood and central air. Newer windows and most siding. Laundry room w. coin laundry. Separate utilities incl updated hot water tanks and furnaces. Fully occupied with many long term tenants. East Greenbush schools. Property is just a few minutes from Exit 11E Approx 2 ac of wooded lot. Additional lot may be purchased adding approx 3.4 acres and ability to build more units! Very Good Condition