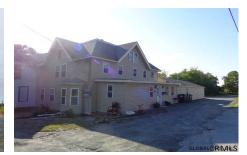

## MLS# - 202033471 - Price: \$295,000

3815 Route 20, Schodack, NY

**Description:** Money making 5 unit with 2 car garage and tons of off street parking. 4 units have been totally remodeled and updated incl kitchens and baths. These units include granite, tile, hardwood and central air. Newer windows and most siding. Laundry room w. coin laundry. Separate utilities incl updated hot water tanks and furnaces. Fully occupied with many long term tenants. East Greenbush schools. Property is just a few minutes from Exit 11E Approx 2 ac of wooded lot. Additional lot may be purchased adding approx 3.4 acres and ability to build more units! Very Good Condition