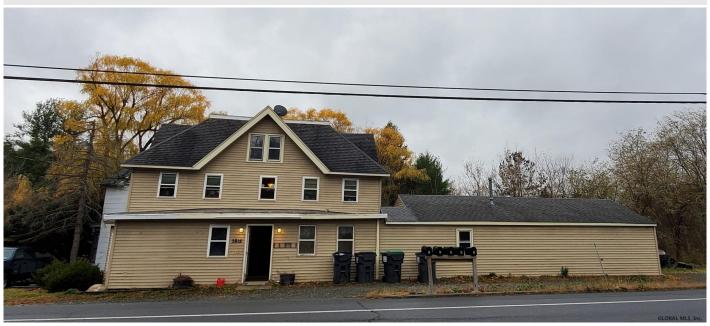

## MLS# - 202033471 - Price: \$295,000

3815 Route 20, Schodack, NY

**Description:** Money making 5 unit with 2 car garage and tons of off street parking. 4 units have been totally remodeled and updated incl kitchens and baths. These units include granite, tile, hardwood and central air. Newer windows and most siding. Laundry room w. coin laundry. Separate utilities incl updated hot water tanks and furnaces. Fully occupied with many long term tenants. East Greenbush schools. Property is just a few minutes from Exit 11E Approx 2 ac of wooded lot. Additional lot may be purchased adding approx 3.4 acres and ability to build more units! Very Good Condition

Acres: 1

School District: East Greenbush Estimated Taxes: \$10,728 Sewer: Septic Tank Heat: Forced Air, Natural Gas

Property Style: Apartment 4 Plus Basement: Full

Unit

County: Rensselaer

Town: Schodack

Cooling: Central Air

Property Type: Multi-Family

Water: Public Garage: 2

Exterior: Vinyl Siding

Parking Spaces: 20

**Daniel Davies** NYS Licensed Real Estate Broker GRI, ABR, RSPS,SRS,C2EX (518) 656-9068 dan@daviesrealty.net