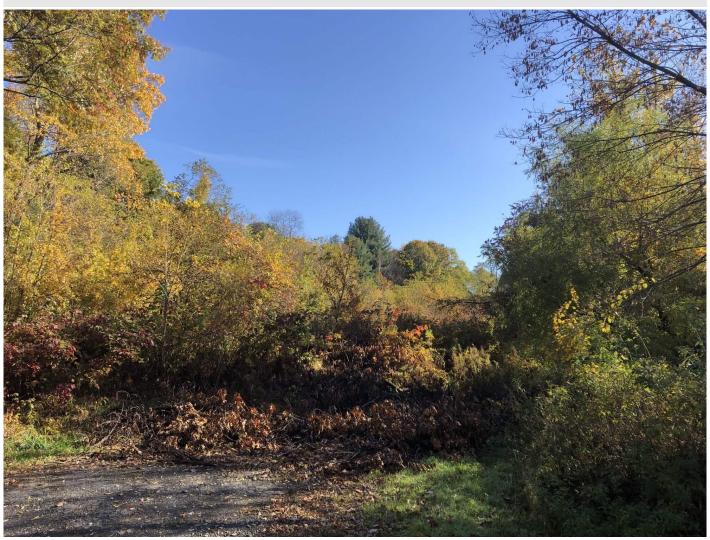

**Description:** 13 lot Subdivision currently before the planning board in the Town of Brunswick. Current owner to obtain final approval. Well developed area of nice homes near the Troy Country Club. Excellent gravel soil. Public water and gas available.

Acres: 16.44

School District: Averill Park

Sewer: Septic Tank

Town: Brunswick

Estimated Taxes: \$3,211

County: Rensselaer

Property Type: Land

Water: Public