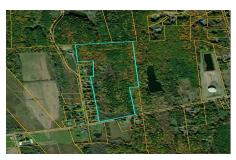

**MLS# - 202030215 - Price: \$195,000** 0 Crow Ridge Road, Voorheesville, NY

**Description:** Excellent opportunity to own +/- 43.4 acres for your Estate lot or could be subdivided into smaller building lots. All frontage is on Rte 85 and land provides for ultimate privacy. Wetlands are shown in photo that totals +/- 9.5 acres. Municipal water at Rte 85, no sewer. Contact LA for details.

Acres: 43.4

School District: Voorheesville

Sewer: None

Town: New Scotland
Estimated Taxes: \$5,330

County: Albany

Property Type: Land

Water: Public

Zoning: Single Residence