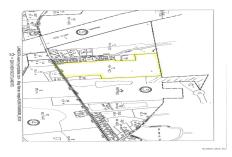

**MLS# - 202030215 - Price: \$195,000** 0 Crow Ridge Road, Voorheesville, NY

**Description:** Excellent opportunity to own +/- 43.4 acres for your Estate lot or could be subdivided into smaller building lots. All frontage is on Rte 85 and land provides for ultimate privacy. Wetlands are shown in photo that totals +/- 9.5 acres. Municipal water at Rte 85, no sewer. Contact LA for details.

Acres: 43.4

School District: Voorheesville

Sewer: None

Town: New Scotland
Estimated Taxes: \$5,330

County: Albany

Property Type: Land

Water: Public

Zoning: Single Residence