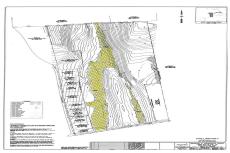

**MLS# - 202030215 - Price: \$195,000** 0 Crow Ridge Road, Voorheesville, NY

**Description:** Excellent opportunity to own +/- 43.4 acres for your Estate lot or could be subdivided into smaller building lots. All frontage is on Rte 85 and land provides for ultimate privacy. Wetlands are shown in photo that totals +/- 9.5 acres. Municipal water at Rte 85, no sewer. Contact LA for details.

Acres: 43.4

School District: Voorheesville

Sewer: None

Town: New Scotland
Estimated Taxes: \$5,330

County: Albany

Property Type: Land

Water: Public

Zoning: Single Residence