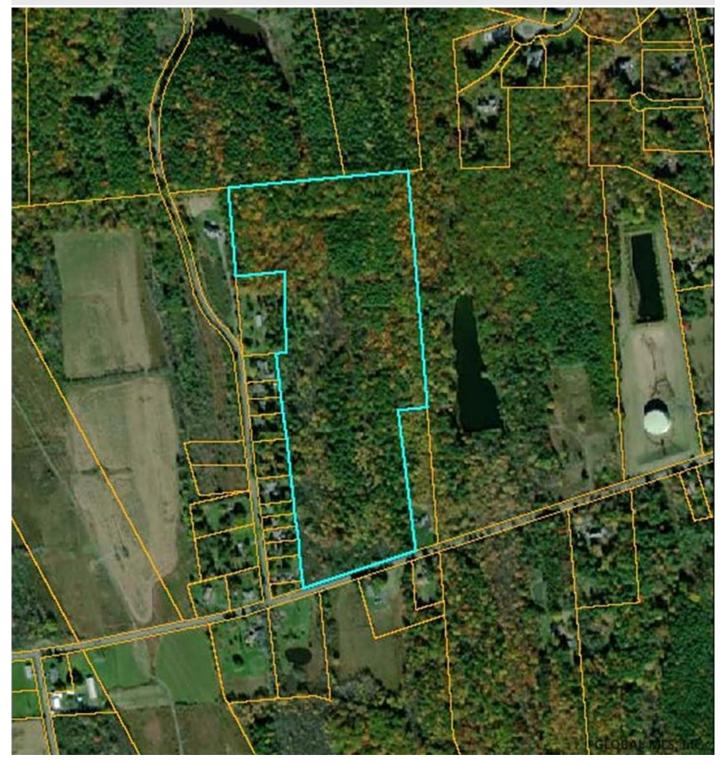

**MLS# - 202030215 - Price: \$195,000** 0 Crow Ridge Road, Voorheesville, NY

**Description:** Excellent opportunity to own +/- 43.4 acres for your Estate lot or could be subdivided into smaller building lots. All frontage is on Rte 85 and land provides for ultimate privacy. Wetlands are shown in photo that totals +/- 9.5 acres. Municipal water at Rte 85, no sewer. Contact LA for details.

Acres: 43.4

School District: Voorheesville

Sewer: None

Town: New Scotland
Estimated Taxes: \$5,330

County: Albany

Property Type: Land

Water: Public

Zoning: Single Residence