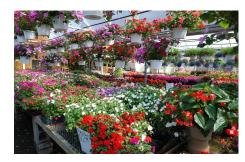

## MLS# - 202029704 - Price: \$1,499,900

773 Quaker Road, Queensbury, NY

**Description:** This Property is located in a high traffic location. Over 25,000+ driving thru lighted intersection. Are you looking for a perfect location for your business located between Saratoga Springs and Lake George yet within a drive to NYC, Boston and Connecticut and more! Many Many opportunities here. 7.21 Acres with 400' on Dix Rd and 230' on Quaker Rd. Currently is operating as Binley Florist and Garden Center. Business is thriving and has a great staff. Owner would consider subdividing the property.