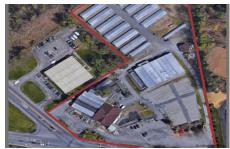

## MLS# - 202029704 - Price: \$1,499,900

773 Quaker Road, Queensbury, NY

**Description:** This Property is located in a high traffic location. Over 25,000+ driving thru lighted intersection. Are you looking for a perfect location for your business located between Saratoga Springs and Lake George yet within a drive to NYC, Boston and Connecticut and more! Many Many opportunities here. 7.21 Acres with 400' on Dix Rd and 230' on Quaker Rd. Currently is operating as Binley Florist and Garden Center. Business is thriving and has a great staff. Owner would consider subdividing the property.

Acres: 7.21

Property Type: Commercial Water: Shared Well

Property Style: Commercial

**Above Ground Square** 

Feet: 4764

School District: Queensbury

Sewer: Shared Septic County: Warren

Town: Queensbury