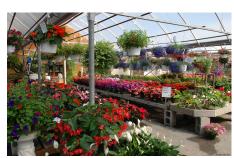

## MLS# - 202029704 - Price: \$1,499,900

773 Quaker Road, Queensbury, NY

**Description:** This Property is located in a high traffic location. Over 25,000+ driving thru lighted intersection. Are you looking for a perfect location for your business located between Saratoga Springs and Lake George yet within a drive to NYC, Boston and Connecticut and more! Many Many opportunities here. 7.21 Acres with 400' on Dix Rd and 230' on Quaker Rd. Currently is operating as Binley Florist and Garden Center. Business is thriving and has a great staff. Owner would consider subdividing the property.