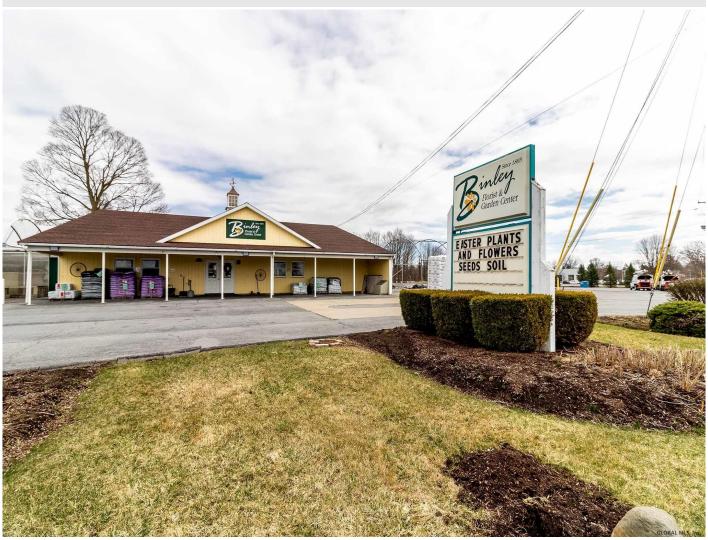

## MLS# - 202029704 - Price: \$1,499,900

773 Quaker Road, Queensbury, NY

**Description:** This Property is located in a high traffic location. Over 25,000+ driving thru lighted intersection. Are you looking for a perfect location for your business located between Saratoga Springs and Lake George yet within a drive to NYC, Boston and Connecticut and more! Many Many opportunities here. 7.21 Acres with 400' on Dix Rd and 230' on Quaker Rd. Currently is operating as Binley Florist and Garden Center. Business is thriving and has a great staff. Owner would consider subdividing the property.

Acres: 7.21

Property Type: Commercial Water: Shared Well

Property Style: Commercial

**Above Ground Square** 

Feet: 4764

School District: Queensbury

Sewer: Shared Septic County: Warren

Town: Queensbury