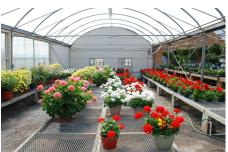

## MLS# - 202029704 - Price: \$1,499,900

773 Quaker Road, Queensbury, NY

**Description:** This Property is located in a high traffic location. Over 25,000+ driving thru lighted intersection. Are you looking for a perfect location for your business located between Saratoga Springs and Lake George yet within a drive to NYC, Boston and Connecticut and more! Many Many opportunities here. 7.21 Acres with 400' on Dix Rd and 230' on Quaker Rd. Currently is operating as Binley Florist and Garden Center. Business is thriving and has a great staff. Owner would consider subdividing the property.