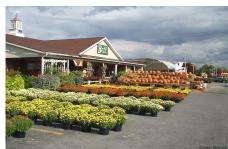

## MLS# - 202029704 - Price: \$1,499,900

773 Quaker Road, Queensbury, NY

**Description:** This Property is located in a high traffic location. Over 25,000+ driving thru lighted intersection. Are you looking for a perfect location for your business located between Saratoga Springs and Lake George yet within a drive to NYC, Boston and Connecticut and more! Many Many opportunities here. 7.21 Acres with 400' on Dix Rd and 230' on Quaker Rd. Currently is operating as Binley Florist and Garden Center. Business is thriving and has a great staff. Owner would consider subdividing the property.