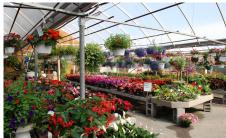

## MLS# - 202029704 - Price: \$1,499,900

773 Quaker Road, Queensbury, NY

**Description:** This Property is located in a high traffic location. Over 25,000+ driving thru lighted intersection. Are you looking for a perfect location for your business located between Saratoga Springs and Lake George yet within a drive to NYC, Boston and Connecticut and more! Many Many opportunities here. 7.21 Acres with 400' on Dix Rd and 230' on Quaker Rd. Currently is operating as Binley Florist and Garden Center. Business is thriving and has a great staff. Owner would consider subdividing the property.