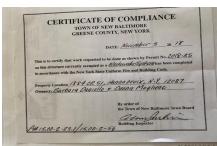

## MLS# - 202014971 - Price: \$66,000

1884 Rt 51, New Baltimore, NY

**Description:** Silence is Golden!! Are you looking for a fabulous homesite already prepared for you house! Located on 5.44 acres in the town of New Baltimore, Greenville School District on a scenic country road sits your private sanctuary. A stone driveway meanders through the property leading to a cleared home site and a new septic system, all surrounded by natural stone walls. All you need is the house and a well. A rare find at a reasonable price. \* owner willing to hold paper

Acres: 5.44 School District: Greenville Sewer: Septic Tank Town: New Baltimore Estimated Taxes: \$1,126 County: Greene Property Type: Land Water: None

Daniel Davies NYS Licensed Real Estate Broker GRI, ABR, RSPS,SRS,C2EX (518) 656-9068 dan@daviesrealty.net