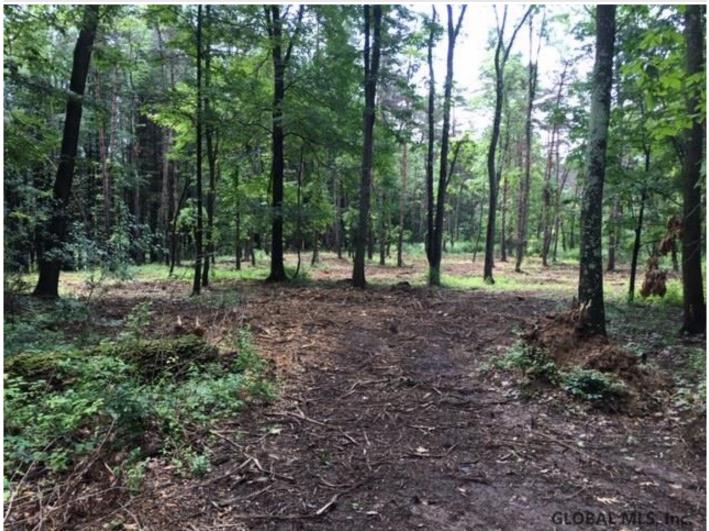

## MLS# - 202014971 - Price: \$66,000

1884 Rt 51, New Baltimore, NY

**Description:** Silence is Golden!! Are you looking for a fabulous homesite already prepared for you house! Located on 5.44 acres in the town of New Baltimore, Greenville School District on a scenic country road sits your private sanctuary. A stone driveway meanders through the property leading to a cleared home site and a new septic system, all surrounded by natural stone walls. All you need is the house and a well. A rare find at a reasonable price. \* owner willing to hold paper