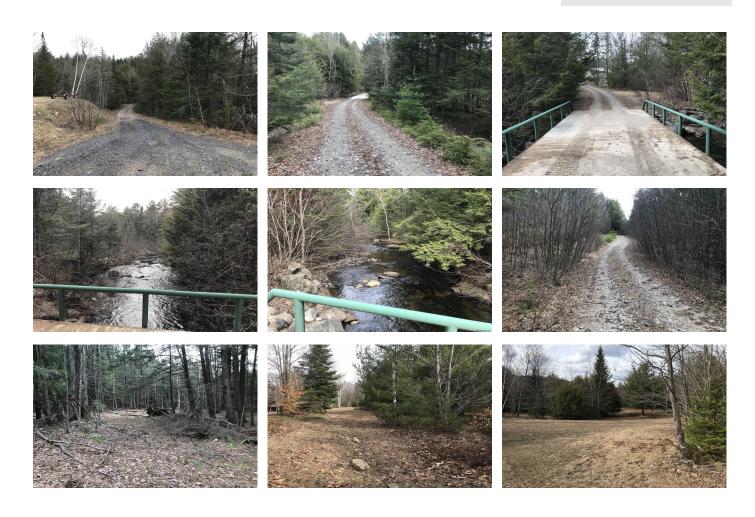

## MLS# - 202013618 - Price: \$169,000

L11.1 Valley Road, Thurman, NY

**Description:** Hunters delight - 101.35 Acres with plenty of logging roads for ATV and snowmobile use. Great hunting and fishing. Fish for brook trout from the bridge above Patterson Brook. The private bridge was well constructed and designed for log trucks to haul loads of wood off the property. Two homes may be constructed on the property, without variance, according the the APA Land use designation. Power available at Valley Rd. or utilize generator and solar for off the grid use. Located minutes from Gore Mountain Ski Area, Lake George and the Adirondacks. Valley Road Maple Farm is a neighbor across the street. Deeded right of way from Valley Rd. to bridge. Owner of property had heavy duty bridge built and neighbor has deeded right of way over bridge and 25' right of way to cabin he built.