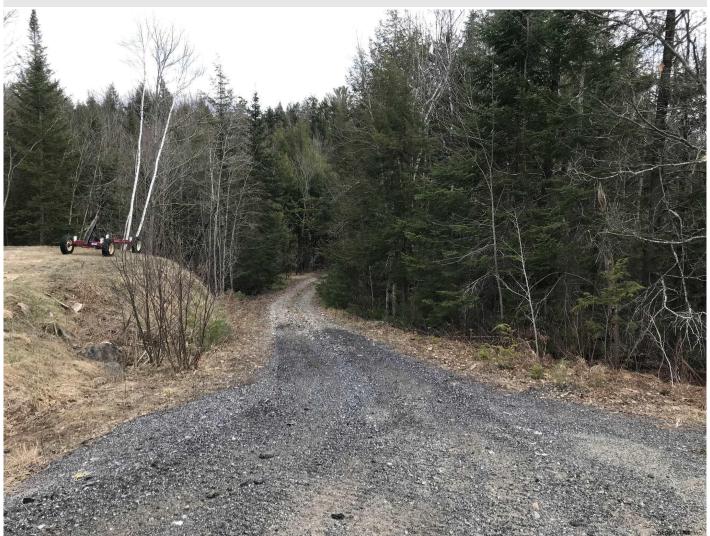

## MLS# - 202013618 - Price: \$169,000

L11.1 Valley Road, Thurman, NY

**Description:** Hunters delight - 101.35 Acres with plenty of logging roads for ATV and snowmobile use. Great hunting and fishing. Fish for brook trout from the bridge above Patterson Brook. The private bridge was well constructed and designed for log trucks to haul loads of wood off the property. Two homes may be constructed on the property, without variance, according the the APA Land use designation. Power available at Valley Rd. or utilize generator and solar for off the grid use. Located minutes from Gore Mountain Ski Area, Lake George and the Adirondacks. Valley Road Maple Farm is a neighbor across the street. Deeded right of way from Valley Rd. to bridge. Owner of property had heavy duty bridge built and neighbor has deeded right of way over bridge and 25' right of way to cabin he built.