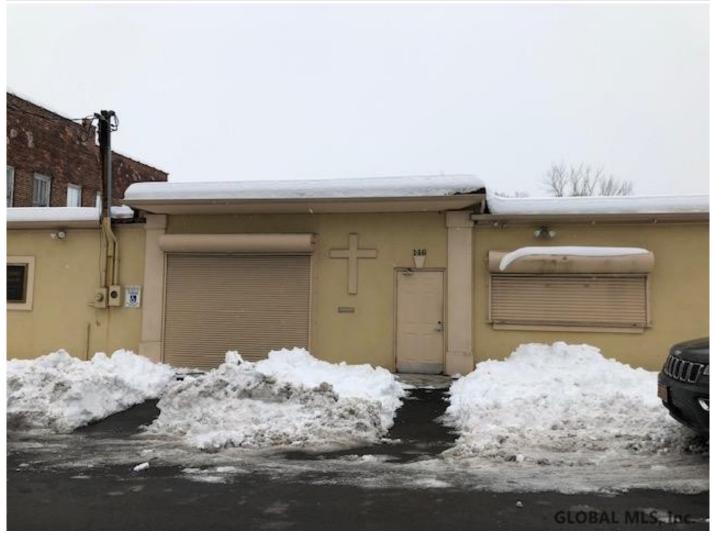

## MLS# - 201936070 - Price: \$299,000

146 Catherine Street, Albany, NY

**Description:** Approx 14,000 sf building available for sale. Currently New Horizons Church can be converted to warehouse. Two overhead doorsone to Catherine Street and other to Osborne Street. Open floor plan for office. Some off street parking. Convenient location in Albany's south end.