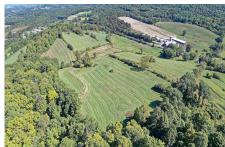

## MLS# - 201934844 - Price: \$150,000

4423 State Route 40, Argyle, NY

**Description:** Gorgeous vacant land with views! Approx. 62.4 acres (house is being subdivided off and sold separately). Mix of open and wooded land. Located in Argyle schools. Build your dream home- many different spots to build! 4421 State Route 40 and 4424 (farm) also avail. for purchase. Exact address to be determined.

Acres: 62.4
School District: Argyle

Town: Argyle

Estimated Taxes: \$2,000

Property Type: Land

Water: None

Sewer: None

County: Washington

Daniel Davies NYS Licensed Real Estate Broker GRI, ABR, RSPS,SRS,C2EX (518) 656-9068 dan@daviesrealty.net