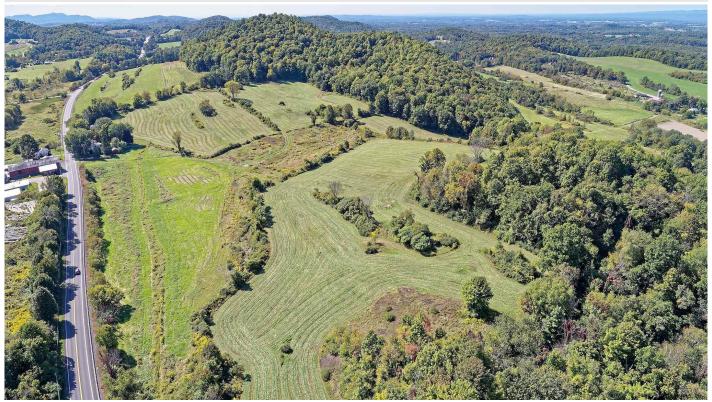

## MLS# - 201934844 - Price: \$150,000

4423 State Route 40, Argyle, NY

**Description:** Gorgeous vacant land with views! Approx. 62.4 acres (house is being subdivided off and sold separately). Mix of open and wooded land. Located in Argyle schools. Build your dream home- many different spots to build! 4421 State Route 40 and 4424 (farm) also avail. for purchase. Exact address to be determined.

Acres: 62.4
School District: Argyle

Town: Argyle

Estimated Taxes: \$2,000

Property Type: Land

Water: None

Sewer: None

County: Washington

Daniel Davies NYS Licensed Real Estate Broker GRI, ABR, RSPS,SRS,C2EX (518) 656-9068 dan@daviesrealty.net