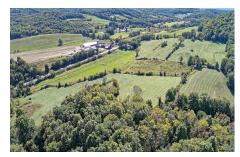

## MLS# - 201934844 - Price: \$150,000

4423 State Route 40, Argyle, NY

**Description:** Gorgeous vacant land with views! Approx. 62.4 acres (house is being subdivided off and sold separately). Mix of open and wooded land. Located in Argyle schools. Build your dream home- many different spots to build! 4421 State Route 40 and 4424 (farm) also avail. for purchase. Exact address to be determined.

Acres: 62.4
School District: Argyle

Town: Argyle

Estimated Taxes: \$2,000

Property Type: Land

Water: None

Sewer: None

County: Washington

Daniel Davies NYS Licensed Real Estate Broker GRI, ABR, RSPS,SRS,C2EX (518) 656-9068 dan@daviesrealty.net