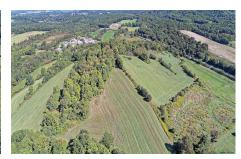

## MLS# - 201934844 - Price: \$150,000

4423 State Route 40, Argyle, NY

**Description:** Gorgeous vacant land with views! Approx. 62.4 acres (house is being subdivided off and sold separately). Mix of open and wooded land. Located in Argyle schools. Build your dream home- many different spots to build! 4421 State Route 40 and 4424 (farm) also avail. for purchase. Exact address to be determined.

Acres: 62.4
School District: Argyle

Town: Argyle

Estimated Taxes: \$2,000

Property Type: Land

Water: None

Sewer: None

County: Washington

Daniel Davies NYS Licensed Real Estate Broker GRI, ABR, RSPS,SRS,C2EX (518) 656-9068 dan@daviesrealty.net