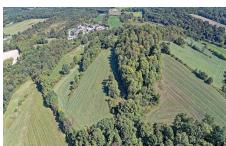

## MLS# - 201934844 - Price: \$150,000

4423 State Route 40, Argyle, NY

**Description:** Gorgeous vacant land with views! Approx. 62.4 acres (house is being subdivided off and sold separately). Mix of open and wooded land. Located in Argyle schools. Build your dream home- many different spots to build! 4421 State Route 40 and 4424 (farm) also avail. for purchase. Exact address to be determined.

Acres: 62.4
School District: Argyle

Town: Argyle

Estimated Taxes: \$2,000

Property Type: Land

Water: None

Sewer: None

County: Washington

Daniel Davies NYS Licensed Real Estate Broker GRI, ABR, RSPS,SRS,C2EX (518) 656-9068 dan@daviesrealty.net