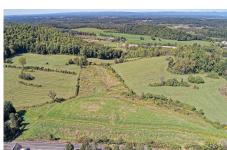

## MLS# - 201934844 - Price: \$150,000

4423 State Route 40, Argyle, NY

**Description:** Gorgeous vacant land with views! Approx. 62.4 acres (house is being subdivided off and sold separately). Mix of open and wooded land. Located in Argyle schools. Build your dream home- many different spots to build! 4421 State Route 40 and 4424 (farm) also avail. for purchase. Exact address to be determined.

Acres: 62.4
School District: Argyle

Town: Argyle

Estimated Taxes: \$2,000

Property Type: Land

Water: None

Sewer: None

County: Washington

Daniel Davies NYS Licensed Real Estate Broker GRI, ABR, RSPS,SRS,C2EX (518) 656-9068 dan@daviesrealty.net