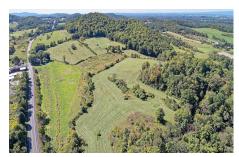

## MLS# - 201934844 - Price: \$150,000

4423 State Route 40, Argyle, NY

**Description:** Gorgeous vacant land with views! Approx. 62.4 acres (house is being subdivided off and sold separately). Mix of open and wooded land. Located in Argyle schools. Build your dream home- many different spots to build! 4421 State Route 40 and 4424 (farm) also avail. for purchase. Exact address to be determined.

Acres: 62.4
School District: Argyle

Town: Argyle

Estimated Taxes: \$2,000

Property Type: Land

Water: None

Sewer: None

County: Washington

Daniel Davies NYS Licensed Real Estate Broker GRI, ABR, RSPS,SRS,C2EX (518) 656-9068 dan@daviesrealty.net