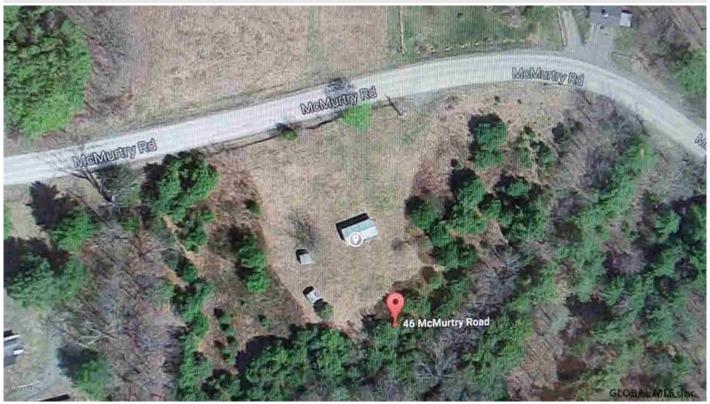

## **Davies Davies & Associates**

P.O. Box 201, Cleverdale, NY 12820 P: (518) 656-9068 F: (518) 656-9087 www.davies-davies.com

Listing courtesy of: Brannock Properties

MLS# - 201932127 - Price: \$19,900

Mcmurtry Road, Crown Point, NY

Description: Approved APA building lot! Power at the road. Pole barn and sheds on the property. Driveway cut in to the lot. Nice get a way!

Town: Crown Point
Estimated Taxes: \$300

County: Essex

Property Type: Land