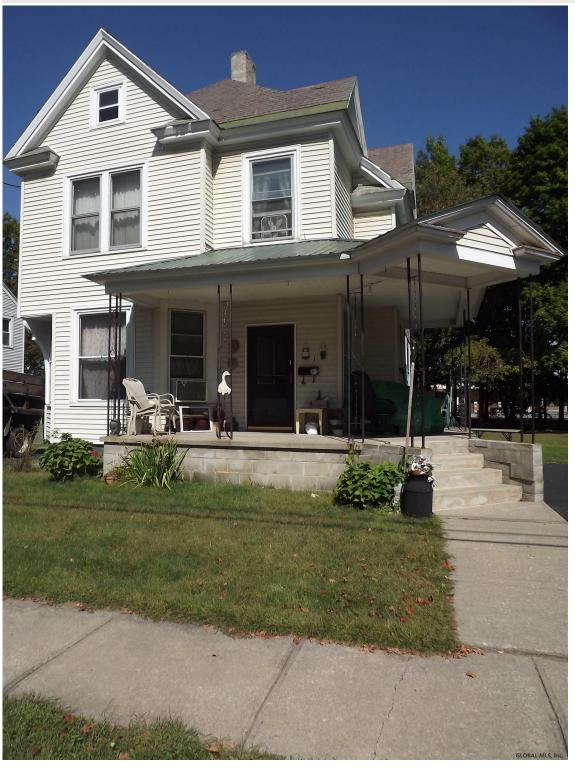

1 First Street, Glens Falls, NY

**Description:** Potential 5br!Lots of Possibilities w/this spacious home&is zoned residential&commercial. Exterior features a lovely open sitting porch and two paved driveways situated on.28 acres. All real hardwood floors and beautiful wood work throughout.Washer/Dryer hookups brought to first floor. Living room, family room with stunning wood burning fireplace, formal dining room, foyer and kitchen with breakfast bar, new cabinets, counters and newer clean steel appliances including gas range w/oven, fridge and over the range microwave. Full basement and attic. 3 spacious bedrooms upstairs with walkin closets and two additional bonus rooms could be office or additional bedrooms. Full bathroom. Excellent location between Lake George, the adirondacks and Saratoga Springs. Call to schedule a viewing today! Very Good Condition

Acres: 0.28

Property Type: Residential School District: Glens Falls

Sewer: Public Sewer
Basement: Full
County: Warren

Interior Features: High Speed Internet, Paddle Fan, Walk-In Closet(s), Built-in Features, Crown

Molding, Kitchen Island

**Above Ground Square** 

Feet: 1727

Bedrooms: 3

Estimated Taxes: \$4,130

**Heat:** Forced Air, Natural Gas **Exterior:** Vinyl Siding

Parking Spaces: 4

Town: Glens Falls

Bathrooms: 1 Full

Water: Public

Property Style: 2 Story

Exterior Features: Drive-Paved

Zoning: Single Residence

Daniel Davies NYS Licensed Real Estate Broker GRI, ABR, RSPS,SRS,C2EX (518) 656-9068 dan@daviesrealty.net