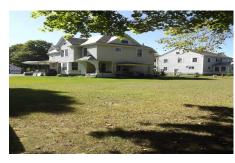

1 First Street, Glens Falls, NY

**Description:** Potential 5br!Lots of Possibilities w/this spacious home&is zoned residential&commercial. Exterior features a lovely open sitting porch and two paved driveways situated on.28 acres. All real hardwood floors and beautiful wood work throughout.Washer/Dryer hookups brought to first floor. Living room, family room with stunning wood burning fireplace, formal dining room, foyer and kitchen with breakfast bar, new cabinets, counters and newer clean steel appliances including gas range w/oven, fridge and over the range microwave. Full basement and attic. 3 spacious bedrooms upstairs with walkin closets and two additional bonus rooms could be office or additional bedrooms. Full bathroom. Excellent location between Lake George, the adirondacks and Saratoga Springs. Call to schedule a viewing today! Very Good Condition

Acres: 0.28

Property Type: Residential School District: Glens Falls

Sewer: Public Sewer
Basement: Full
County: Warren

Interior Features: High Speed Internet, Paddle Fan, Walk-In Closet(s), Built-in Features, Crown