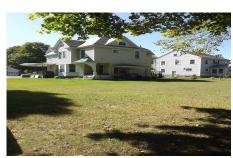

1 First Street, Glens Falls, NY

**Description:** Potential 5br!Lots of Possibilities w/this spacious home&is zoned residential&commercial. Exterior features a lovely open sitting porch and two paved driveways situated on.28 acres. All real hardwood floors and beautiful wood work throughout.Washer/Dryer hookups brought to first floor. Living room, family room with stunning wood burning fireplace, formal dining room, foyer and kitchen with breakfast bar, new cabinets, counters and newer clean steel appliances including gas range w/oven, fridge and over the range microwave. Full basement and attic. 3 spacious bedrooms upstairs with walkin closets and two additional bonus rooms could be office or additional bedrooms. Full bathroom. Excellent location between Lake George, the adirondacks and Saratoga Springs. Call to schedule a viewing today! Very Good Condition