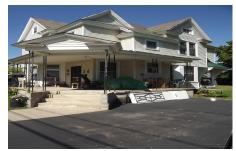

1 First Street, Glens Falls, NY

**Description:** Potential 5br!Lots of Possibilities w/this spacious home&is zoned residential&commercial. Exterior features a lovely open sitting porch and two paved driveways situated on.28 acres. All real hardwood floors and beautiful wood work throughout.Washer/Dryer hookups brought to first floor. Living room, family room with stunning wood burning fireplace, formal dining room, foyer and kitchen with breakfast bar, new cabinets, counters and newer clean steel appliances including gas range w/oven, fridge and over the range microwave. Full basement and attic. 3 spacious bedrooms upstairs with walkin closets and two additional bonus rooms could be office or additional bedrooms. Full bathroom. Excellent location between Lake George, the adirondacks and Saratoga Springs. Call to schedule a viewing today! Very Good Condition

Acres: 0.28

Property Type: Residential School District: Glens Falls

Sewer: Public Sewer
Basement: Full
County: Warren

Interior Features: High Speed Internet, Paddle Fan, Walk-In Closet(s), Built-in Features, Crown

Molding, Kitchen Island

**Above Ground Square** 

Feet: 1727

Bedrooms: 3

Estimated Taxes: \$4,130

**Heat:** Forced Air, Natural Gas **Exterior:** Vinyl Siding

Parking Spaces: 4

Town: Glens Falls

Bathrooms: 1 Full

Water: Public

Property Style: 2 Story

Exterior Features: Drive-Paved

Zoning: Single Residence

Daniel Davies NYS Licensed Real Estate Broker GRI, ABR, RSPS,SRS,C2EX (518) 656-9068 dan@daviesrealty.net