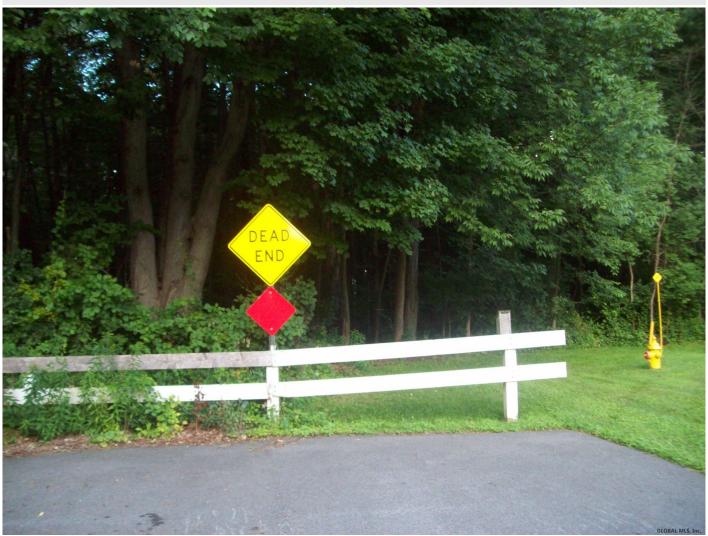

## **MLS# - 201926564 - Price: \$175,000** 234 (parcel 2) Bender Lane, Glenmont, NY

**Description:** Please note - ONLY the vacant land of Parcel #2 is being sold - taxes and map reflect BOTH parcels (parcel #1 has cape cod home on 2 acres which is NOT for sale) Land runs from Bender Lane back to Thistle Lane - Photo is shown from the dead end of Thistle Lane which can be the access for public water, sewer, electric etc -- Wooded lot - very private in area of expensive new homes