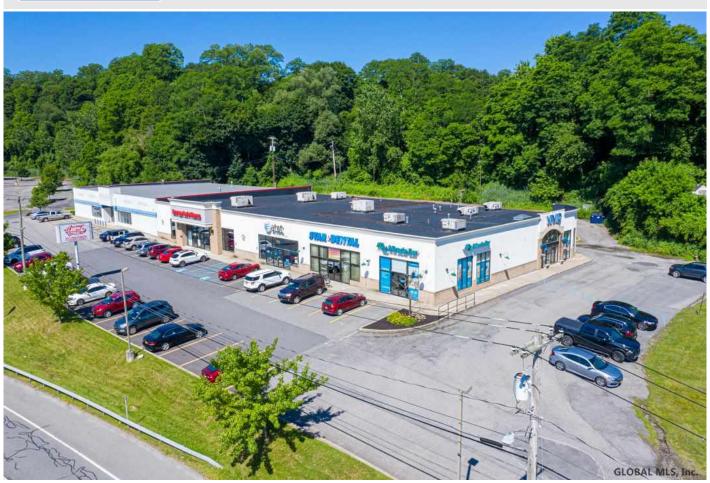

## MLS# - 201925635 - Price: \$1,575,000

90 W Campbell Road, Schenectady, NY

**Description:** Service oriented strip plaza available for sale. 18,000 square feet of class A retail space. Sewer, Gas Water and fiber optics. Strong leasing history. Alina Dellanzo Dental, Vivid Salon, Miracle Ear, Average Joe's Fitness. Directly across from VIA Port Rotterdam and New York State offices with over 800 employees. Excellent ingress and egress to plaza (level of service B+). Reciprocal cross easements from Burger King and Schermerhorn Hollow Village. Access from Putnam Road and Campbell Road and Schermerhorn Hollow Village. High visibility and highly accessible from interstate. Shovel ready pad site adjacent to plaza not included in this price. Pad site is available for \$300,000 additional. Traffic counts of over 20,000 AADT. 400 feet of frontage along West Campbell Road

Acres: 2.61

Property Type: Commercial

Water: Public

Basement: Slab, None

**County:** Schenectady **Zoning:** Commercial

**Above Ground Square** 

Feet: 17386

School District: Schalmont

Parking Spaces: 70

Daniel Davies NYS Licensed Real Estate Broker GRI, ABR, RSPS,SRS,C2EX (518) 656-9068 dan@daviesrealty.net