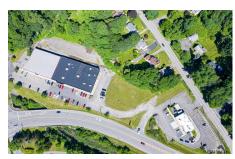

## MLS# - 201925635 - Price: \$1,575,000

90 W Campbell Road, Schenectady, NY

**Description:** Service oriented strip plaza available for sale. 18,000 square feet of class A retail space. Sewer, Gas Water and fiber optics. Strong leasing history. Alina Dellanzo Dental, Vivid Salon, Miracle Ear, Average Joe's Fitness. Directly across from VIA Port Rotterdam and New York State offices with over 800 employees. Excellent ingress and egress to plaza (level of service B+). Reciprocal cross easements from Burger King and Schermerhorn Hollow Village. Access from Putnam Road and Campbell Road and Schermerhorn Hollow Village. High visibility and highly accessible from interstate. Shovel ready pad site adjacent to plaza not included in this price. Pad site is available for \$300,000 additional. Traffic counts of over 20,000 AADT. 400 feet of frontage along West Campbell Road

Acres: 2.61

Property Type: Commercial

Water: Public

Basement: Slab, None

**County:** Schenectady **Zoning:** Commercial

**Above Ground Square** 

Feet: 17386

School District: Schalmont