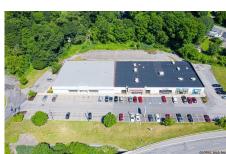

## MLS# - 201925635 - Price: \$1,575,000

90 W Campbell Road, Schenectady, NY

**Description:** Service oriented strip plaza available for sale. 18,000 square feet of class A retail space. Sewer, Gas Water and fiber optics. Strong leasing history. Alina Dellanzo Dental, Vivid Salon, Miracle Ear, Average Joe's Fitness. Directly across from VIA Port Rotterdam and New York State offices with over 800 employees. Excellent ingress and egress to plaza (level of service B+). Reciprocal cross easements from Burger King and Schermerhorn Hollow Village. Access from Putnam Road and Campbell Road and Schermerhorn Hollow Village. High visibility and highly accessible from interstate. Shovel ready pad site adjacent to plaza not included in this price. Pad site is available for \$300,000 additional. Traffic counts of over 20,000 AADT. 400 feet of frontage along West Campbell Road

Acres: 2.61

Property Type: Commercial

Water: Public

Basement: Slab, None

**County:** Schenectady **Zoning:** Commercial

**Above Ground Square** 

Feet: 17386

School District: Schalmont