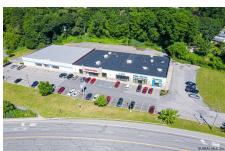

## MLS# - 201925635 - Price: \$1,575,000

90 W Campbell Road, Schenectady, NY

**Description:** Service oriented strip plaza available for sale. 18,000 square feet of class A retail space. Sewer, Gas Water and fiber optics. Strong leasing history. Alina Dellanzo Dental, Vivid Salon, Miracle Ear, Average Joe's Fitness. Directly across from VIA Port Rotterdam and New York State offices with over 800 employees. Excellent ingress and egress to plaza (level of service B+). Reciprocal cross easements from Burger King and Schermerhorn Hollow Village. Access from Putnam Road and Campbell Road and Schermerhorn Hollow Village. High visibility and highly accessible from interstate. Shovel ready pad site adjacent to plaza not included in this price. Pad site is available for \$300,000 additional. Traffic counts of over 20,000 AADT. 400 feet of frontage along West Campbell Road

Acres: 2.61

Property Type: Commercial

Water: Public

Basement: Slab, None

**County:** Schenectady **Zoning:** Commercial

**Above Ground Square** 

Feet: 17386

School District: Schalmont