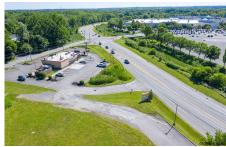

## MLS# - 201925635 - Price: \$1,575,000

90 W Campbell Road, Schenectady, NY

**Description:** Service oriented strip plaza available for sale. 18,000 square feet of class A retail space. Sewer, Gas Water and fiber optics. Strong leasing history. Alina Dellanzo Dental, Vivid Salon, Miracle Ear, Average Joe's Fitness. Directly across from VIA Port Rotterdam and New York State offices with over 800 employees. Excellent ingress and egress to plaza (level of service B+). Reciprocal cross easements from Burger King and Schermerhorn Hollow Village. Access from Putnam Road and Campbell Road and Schermerhorn Hollow Village. High visibility and highly accessible from interstate. Shovel ready pad site adjacent to plaza not included in this price. Pad site is available for \$300,000 additional. Traffic counts of over 20,000 AADT. 400 feet of frontage along West Campbell Road