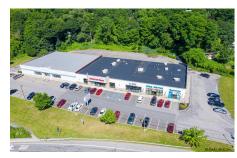

## MLS# - 201925635 - Price: \$1,575,000

90 W Campbell Road, Schenectady, NY

**Description:** Service oriented strip plaza available for sale. 18,000 square feet of class A retail space. Sewer, Gas Water and fiber optics. Strong leasing history. Alina Dellanzo Dental, Vivid Salon, Miracle Ear, Average Joe's Fitness. Directly across from VIA Port Rotterdam and New York State offices with over 800 employees. Excellent ingress and egress to plaza (level of service B+). Reciprocal cross easements from Burger King and Schermerhorn Hollow Village. Access from Putnam Road and Campbell Road and Schermerhorn Hollow Village. High visibility and highly accessible from interstate. Shovel ready pad site adjacent to plaza not included in this price. Pad site is available for \$300,000 additional. Traffic counts of over 20,000 AADT. 400 feet of frontage along West Campbell Road

Acres: 2.61

Property Type: Commercial

Water: Public

Basement: Slab, None

**County:** Schenectady **Zoning:** Commercial

**Above Ground Square** 

Feet: 17386

School District: Schalmont