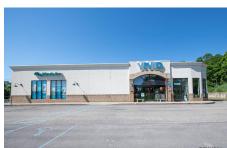

## MLS# - 201925635 - Price: \$1,575,000

90 W Campbell Road, Schenectady, NY

**Description:** Service oriented strip plaza available for sale. 18,000 square feet of class A retail space. Sewer, Gas Water and fiber optics. Strong leasing history. Alina Dellanzo Dental, Vivid Salon, Miracle Ear, Average Joe's Fitness. Directly across from VIA Port Rotterdam and New York State offices with over 800 employees. Excellent ingress and egress to plaza (level of service B+). Reciprocal cross easements from Burger King and Schermerhorn Hollow Village. Access from Putnam Road and Campbell Road and Schermerhorn Hollow Village. High visibility and highly accessible from interstate. Shovel ready pad site adjacent to plaza not included in this price. Pad site is available for \$300,000 additional. Traffic counts of over 20,000 AADT. 400 feet of frontage along West Campbell Road