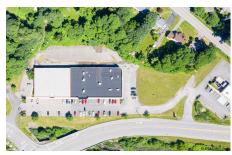

## MLS# - 201925635 - Price: \$1,575,000

90 W Campbell Road, Schenectady, NY

**Description:** Service oriented strip plaza available for sale. 18,000 square feet of class A retail space. Sewer, Gas Water and fiber optics. Strong leasing history. Alina Dellanzo Dental, Vivid Salon, Miracle Ear, Average Joe's Fitness. Directly across from VIA Port Rotterdam and New York State offices with over 800 employees. Excellent ingress and egress to plaza (level of service B+). Reciprocal cross easements from Burger King and Schermerhorn Hollow Village. Access from Putnam Road and Campbell Road and Schermerhorn Hollow Village. High visibility and highly accessible from interstate. Shovel ready pad site adjacent to plaza not included in this price. Pad site is available for \$300,000 additional. Traffic counts of over 20,000 AADT. 400 feet of frontage along West Campbell Road

Acres: 2.61

Property Type: Commercial

Water: Public

Basement: Slab, None

**County:** Schenectady **Zoning:** Commercial

**Above Ground Square** 

Feet: 17386

School District: Schalmont