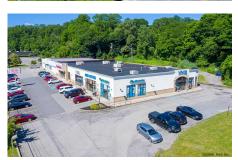

## MLS# - 201925635 - Price: \$1,575,000

90 W Campbell Road, Schenectady, NY

**Description:** Service oriented strip plaza available for sale. 18,000 square feet of class A retail space. Sewer, Gas Water and fiber optics. Strong leasing history. Alina Dellanzo Dental, Vivid Salon, Miracle Ear, Average Joe's Fitness. Directly across from VIA Port Rotterdam and New York State offices with over 800 employees. Excellent ingress and egress to plaza (level of service B+). Reciprocal cross easements from Burger King and Schermerhorn Hollow Village. Access from Putnam Road and Campbell Road and Schermerhorn Hollow Village. High visibility and highly accessible from interstate. Shovel ready pad site adjacent to plaza not included in this price. Pad site is available for \$300,000 additional. Traffic counts of over 20,000 AADT. 400 feet of frontage along West Campbell Road

Acres: 2.61

Property Type: Commercial

Water: Public

Basement: Slab, None

**County:** Schenectady **Zoning:** Commercial

**Above Ground Square** 

Feet: 17386

School District: Schalmont

Parking Spaces: 70

Daniel Davies NYS Licensed Real Estate Broker GRI, ABR, RSPS,SRS,C2EX (518) 656-9068 dan@daviesrealty.net