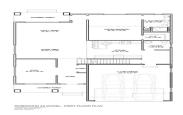

## MLS# - 201924802 - Price: \$625,000

11 Jane Street, Saratoga Springs, NY

**Description:** Hit the trifecta at Beaver Pond Village! This smart development offers high-end construction set in a 150-acre nature preserve. Now the most prime lots are on the market -- a rare opportunity in a truly special setting. Choose from an array of home styles (listing photos are representative.) Blitman Development, a respected builder, delivers packages with high-end finishes: hardwood floors; soaring 10' ceilings; 8' doors; crown molding, granite countertops, gas fireplaces, stone front exteriors and more! Photos are representative of builders work. Additional HOA fees for exterior maintenance. Superior Condition, To Be Built Condition, Custom Kitchen Feature