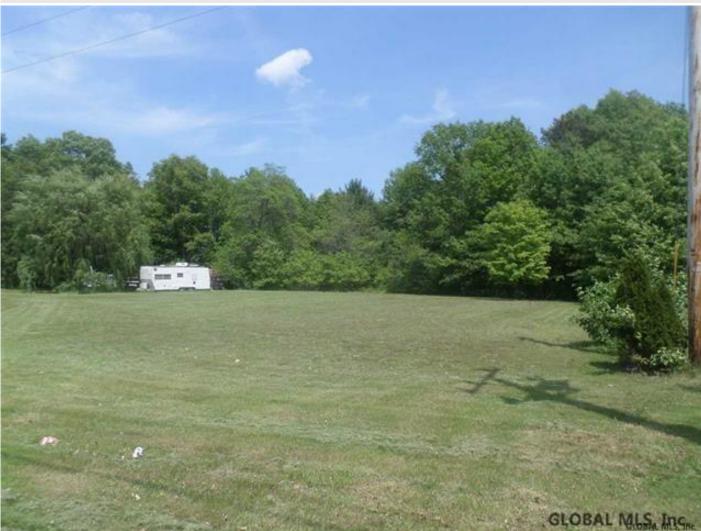

## MLS# - 201922081 - Price: \$499,000

336 Rowland Street, Ballston Spa, NY

**Description:** 15 Acres of flat level land in Milton. Minutes to Downtown Saratoga, Track and Lake. Many possibilities. Front 2.5 +/- acres are zoned Town Center District. Back 12.5 acres are zoned R1 Residential District. 337 feet of frontage along Rowland St. with 2 other egresses along the side of property onto Red Coach Trail and Burning Pine Dr. Saratoga Springs supplied water to the houses that border back of property. Private Water Company could supply water along Rowland St.

Acres: 15 School District: Ballston Spa Sewer: Septic Tank Town: Milton Estimated Taxes: \$4,833 County: Saratoga Property Type: Land Water: See Remarks Zoning: Commercial

Daniel Davies NYS Licensed Real Estate Broker GRI, ABR, RSPS,SRS,C2EX (518) 656-9068 dan@daviesrealty.net