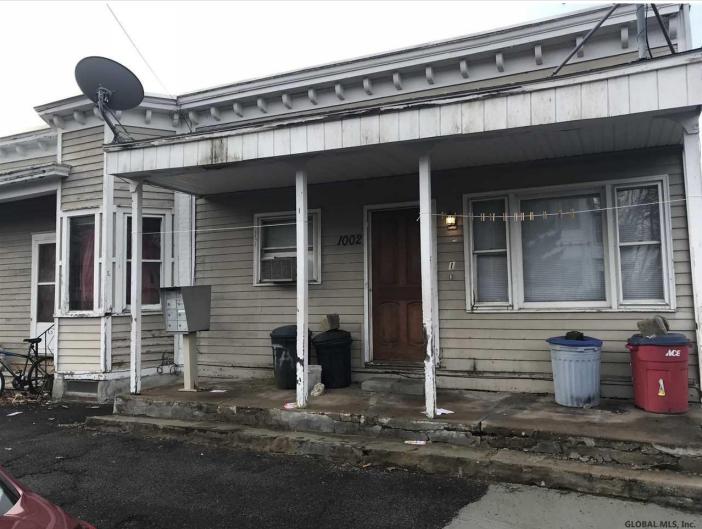

## MLS# - 201835242 - Price: \$65,000

1002 Davis Terrace, Schenectady, NY

**Description:** Great Rental Income Property. Permanent tenants in place. Cash or conventional mortgage only. Pre-qual or proof of funds required prior to showings. Very Good Condition, Good Condition

## Town: Schenectady

Estimated Taxes: \$4,392

Heat: Baseboard, Electric, Forced Garage: 2 Air, Natural Gas

Basement: Full

Cooling: None

Property Type: Multi-Family Water: Public

Exterior: Aluminum Siding, Shingle Siding

Parking Spaces: 4

School District: Schenectady Sewer: Public Sewer Property Style: Apartment 4 Plus Unit

County: Schenectady

**Daniel Davies** NYS Licensed Real Estate Broker GRI, ABR, RSPS,SRS,C2EX (518) 656-9068 dan@daviesrealty.net