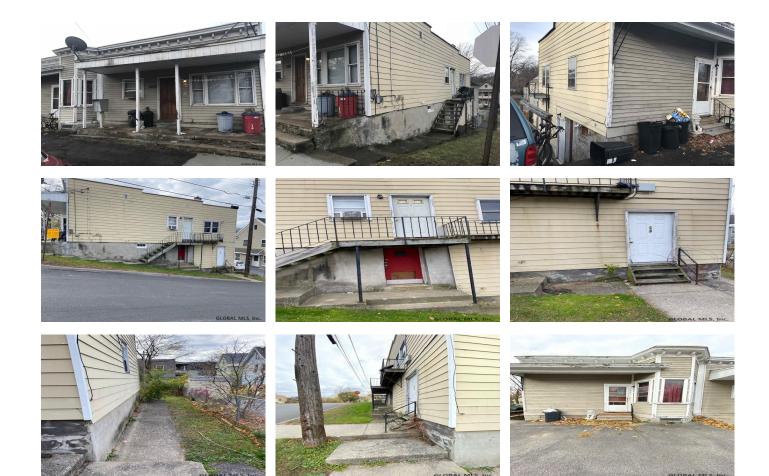

## MLS# - 201835242 - Price: \$65,000

1002 Davis Terrace, Schenectady, NY

**Description:** Great Rental Income Property. Permanent tenants in place. Cash or conventional mortgage only. Pre-qual or proof of funds required prior to showings. Very Good Condition, Good Condition

## Town: Schenectady

Estimated Taxes: \$4,392

Heat: Baseboard, Electric, Forced Garage: 2 Air, Natural Gas

Basement: Full

Cooling: None

Property Type: Multi-Family Water: Public

Exterior: Aluminum Siding, Shingle Siding

Parking Spaces: 4

School District: Schenectady Sewer: Public Sewer Property Style: Apartment 4 Plus Unit

County: Schenectady

**Daniel Davies** NYS Licensed Real Estate Broker GRI, ABR, RSPS,SRS,C2EX (518) 656-9068 dan@daviesrealty.net