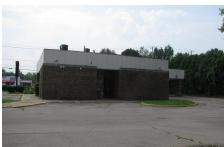

## MLS# - 201827398 - Price: \$299,900

185 Fifth Avenue, Gloversville, NY

**Description:** Former City National Bank, most recently used as an insurance agency 10 +/- offices, many recent improvements. Great for medical office. This can be sold with the adjoining lot 124' x 245' for an additional \$80,000. Just off State highway 30a, near Burger King, Key Bank and JFine Jewelers.

**Above Ground Square** 

Feet: 2862

School District: Gloversville

**Sewer:** Septic Tank **Zoning:** Commercial

Town: Gloversville

Estimated Taxes: \$11,350

Heat: Other, See Remarks

Property Type: Commercial