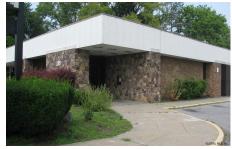

## MLS# - 201827398 - Price: \$299,900

185 Fifth Avenue, Gloversville, NY

**Description:** Former City National Bank, most recently used as an insurance agency 10 +/- offices, many recent improvements. Great for medical office. This can be sold with the adjoining lot 124' x 245' for an additional \$80,000. Just off State highway 30a, near Burger King, Key Bank and JFine Jewelers.

**Above Ground Square** 

Feet: 2862

School District: Gloversville

**Sewer:** Septic Tank **Zoning:** Commercial

Town: Gloversville

Estimated Taxes: \$11,350

Heat: Other, See Remarks

Property Type: Commercial