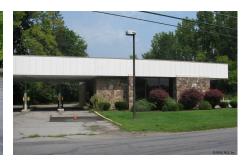

## MLS# - 201827398 - Price: \$299,900

185 Fifth Avenue, Gloversville, NY

**Description:** Former City National Bank, most recently used as an insurance agency 10 +/- offices, many recent improvements. Great for medical office. This can be sold with the adjoining lot 124' x 245' for an additional \$80,000. Just off State highway 30a, near Burger King, Key Bank and JFine Jewelers.

**Above Ground Square** 

Feet: 2862

School District: Gloversville

**Sewer:** Septic Tank **Zoning:** Commercial

Town: Gloversville

Estimated Taxes: \$11,350

Heat: Other, See Remarks

Property Type: Commercial