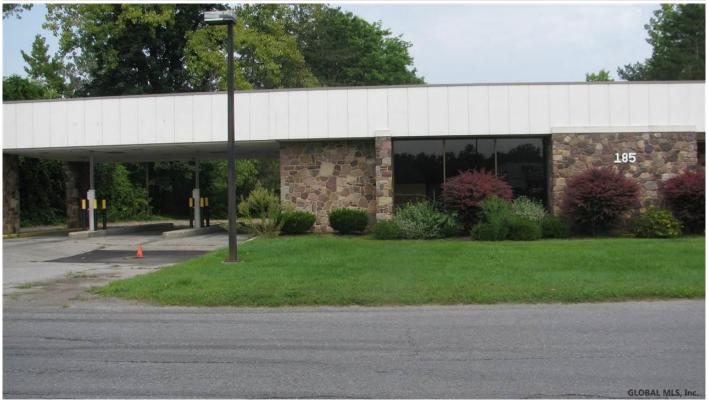

## MLS# - 201827398 - Price: \$299,900

185 Fifth Avenue, Gloversville, NY

**Description:** Former City National Bank, most recently used as an insurance agency 10 +/- offices, many recent improvements. Great for medical office. This can be sold with the adjoining lot 124' x 245' for an additional \$80,000. Just off State highway 30a, near Burger King, Key Bank and JFine Jewelers.

**Above Ground Square** 

Feet: 2862

School District: Gloversville

**Sewer:** Septic Tank **Zoning:** Commercial

Town: Gloversville

Estimated Taxes: \$11,350

Heat: Other, See Remarks

Property Type: Commercial