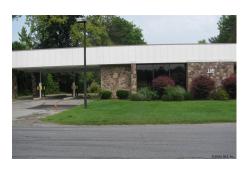

## MLS# - 201827398 - Price: \$299,900

185 Fifth Avenue, Gloversville, NY

**Description:** Former City National Bank, most recently used as an insurance agency 10 +/- offices, many recent improvements. Great for medical office. This can be sold with the adjoining lot 124' x 245' for an additional \$80,000. Just off State highway 30a, near Burger King, Key Bank and JFine Jewelers.

**Above Ground Square** 

Feet: 2862

School District: Gloversville

**Sewer:** Septic Tank **Zoning:** Commercial

Town: Gloversville

Estimated Taxes: \$11,350

Heat: Other, See Remarks

Property Type: Commercial