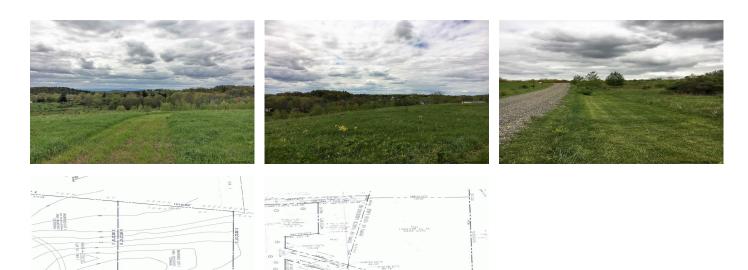

## MLS# - 201814130 - Price: \$115,000 48 Peck Road, Wynantskill, NY

**Description:** Beautiful 7 acre building lot with access off Peck rd. 360 deg view of Albany and surrounding hillsides. This open and rolling hilltop is the perfect location for a private new home site with breathtaking views. Please be aware this has a shared driveway most of which is already in place. National Grid transformer on site.

Acres: 7.63 School District: Averill Park Town: Sand Lake Water: See Remarks Property Type: Land Sewer: Septic Tank

Daniel Davies NYS Licensed Real Estate Broker GRI, ABR, RSPS,SRS,C2EX (518) 656-9068 dan@daviesrealty.net