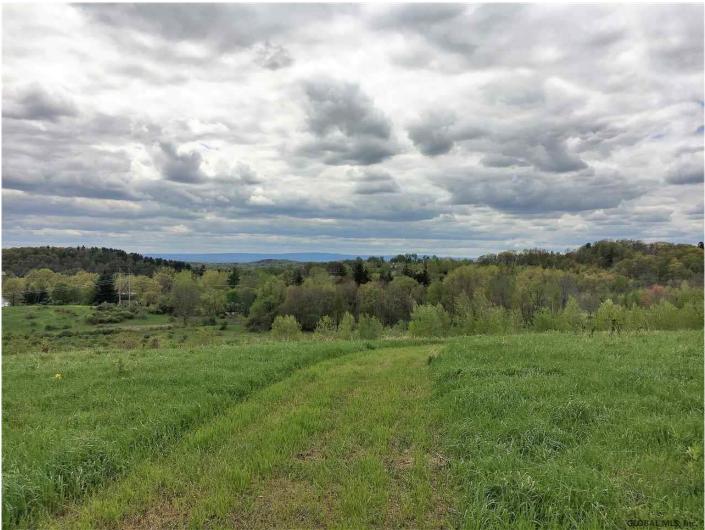

## MLS# - 201814130 - Price: \$115,000 48 Peck Road, Wynantskill, NY

**Description:** Beautiful 7 acre building lot with access off Peck rd. 360 deg view of Albany and surrounding hillsides. This open and rolling hilltop is the perfect location for a private new home site with breathtaking views. Please be aware this has a shared driveway most of which is already in place. National Grid transformer on site.