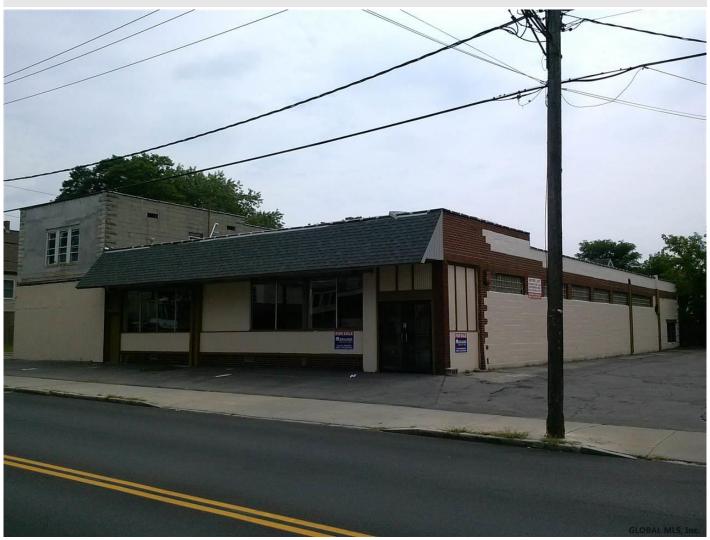

## MLS# - 201716541 - Price: \$249,000

2502 Broadway, Schenectady, NY

**Description:** SOLID BUILDING. PERFECT FOR GROCERY STORE, CHURCH, GYM, WITH PARKING. ALSO WITH 1-2BR APT AND 2-1BR APTS ON THE SECOND FLOOR OF THE BUILDING.

**Above Ground Square** 

Feet: 9505

Estimated Taxes: \$16,553

Zoning: Commercial

Town: Schenectady

County: Schenectady

Property Type: Commercial

Parking Spaces: 20