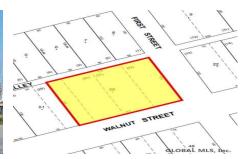

27 Walnut Street, Corinth, NY

**Description:** Former Town of Corinth Highway Garage located on corner lot. Six large bays with overhead doors. Ideal for a working garage, light manufacturing or storage.

Acres: 0.52

**Above Ground Square** 

Feet: 6025

Property Type: Commercial

Estimated Taxes: \$992

Parking Spaces: 10

Zoning: Single Residence

Town: Corinth