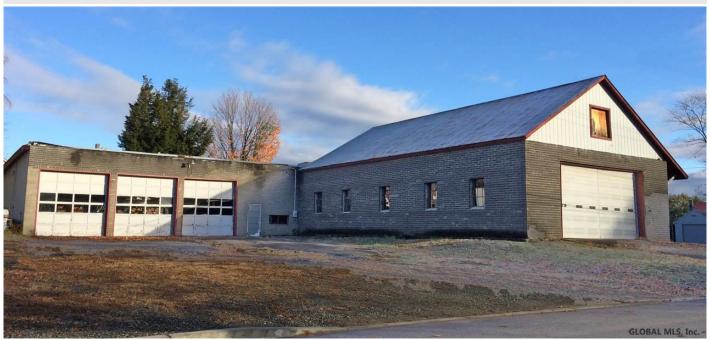

27 Walnut Street, Corinth, NY

**Description:** Former Town of Corinth Highway Garage located on corner lot. Six large bays with overhead doors. Ideal for a working garage, light manufacturing or storage.

Acres: 0.52

**Above Ground Square** 

Feet: 6025

Property Type: Commercial

Estimated Taxes: \$992

Parking Spaces: 10

Zoning: Single Residence

Town: Corinth