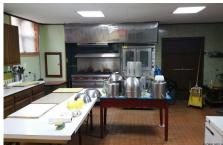

**Description:** Currently used as a church hall/congregation space with an open first floor auditorium that includes a stage. Lower level includes industrial kitchen with built in bar and gathering space and his and her restrooms. Lots of possibilities - check with the municipality for usage (see associated docs).