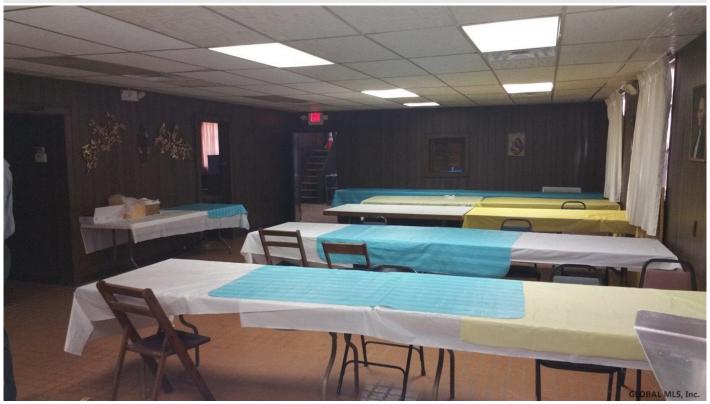

**Description:** Currently used as a church hall/congregation space with an open first floor auditorium that includes a stage. Lower level includes industrial kitchen with built in bar and gathering space and his and her restrooms. Lots of possibilities - check with the municipality for usage (see associated docs).