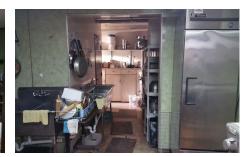

**Description:** Currently used as a church hall/congregation space with an open first floor auditorium that includes a stage. Lower level includes industrial kitchen with built in bar and gathering space and his and her restrooms. Lots of possibilities - check with the municipality for usage (see associated docs).