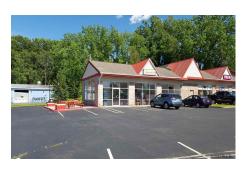

## MLS# - 201621454 - Price: \$99,000

506 Campbell Avenue, Troy, NY

**Description:** Brand new fully equipped turn key restaurant for sale in Campbell Plaza. Long term assumable lease with favorable terms to tenant. Excellent location with nail salon and physical therapist in same plaza. Current owner is absentee. Excellent opportunity for owner operator to increase sales and reduce overhead. Keep current concept as chicken fry/fish fry business or bring your own concept. Do not approach busiess or employees. Showings by appointment only

Above Ground Square

Feet: 5100

Estimated Taxes: \$5,000

Zoning: Industrial

Town: Troy

County: Rensselaer

Property Type: Commercial

Parking Spaces: 35