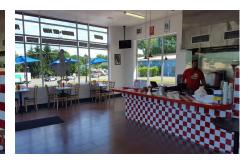

## MLS# - 201621454 - Price: \$99,000

506 Campbell Avenue, Troy, NY

**Description:** Brand new fully equipped turn key restaurant for sale in Campbell Plaza. Long term assumable lease with favorable terms to tenant. Excellent location with nail salon and physical therapist in same plaza. Current owner is absentee. Excellent opportunity for owner operator to increase sales and reduce overhead. Keep current concept as chicken fry/fish fry business or bring your own concept. Do not approach busiess or employees. Showings by appointment only