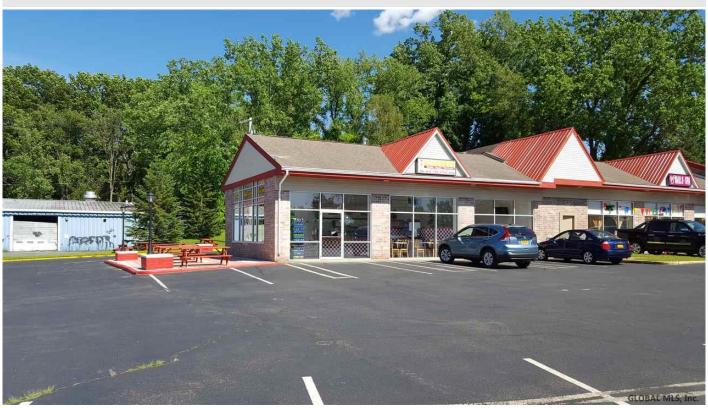

## MLS# - 201621454 - Price: \$99,000

506 Campbell Avenue, Troy, NY

**Description:** Brand new fully equipped turn key restaurant for sale in Campbell Plaza. Long term assumable lease with favorable terms to tenant. Excellent location with nail salon and physical therapist in same plaza. Current owner is absentee. Excellent opportunity for owner operator to increase sales and reduce overhead. Keep current concept as chicken fry/fish fry business or bring your own concept. Do not approach busiess or employees. Showings by appointment only

Above Ground Square

Feet: 5100

Estimated Taxes: \$5,000

Zoning: Industrial

Town: Troy

County: Rensselaer

Property Type: Commercial

Parking Spaces: 35