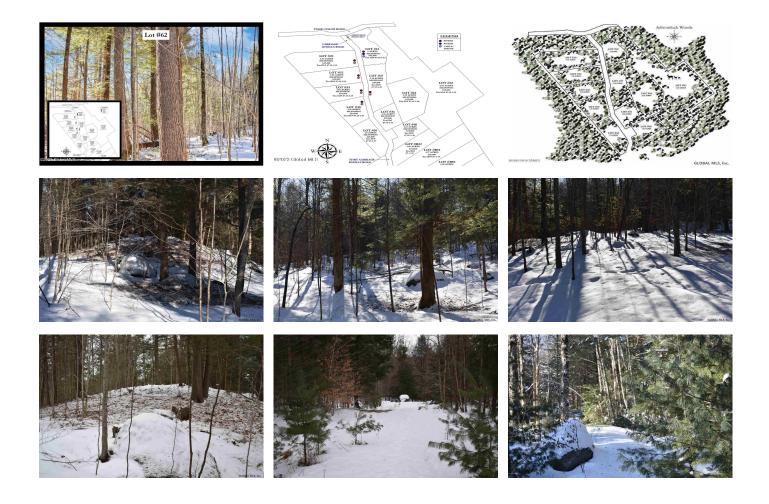

Your Lake George Real Estate Experts!

**Davies Davies & Associates** 

P.O. Box 201, Cleverdale, NY 12820 P: (518) 656-9068 F: (518) 656-9087 www.davies-davies.com

Description: Seller financing now available with good credit!!! Beautiful park-like subdivision in a quiet neighborhood 5-minutes outside of Chestertown. Mostly wooded lots with each having unique ADK topography. Some fairly level with others being steeper or having raised areas perfect for a home or cabin. Must walk the properties to appreciate the beauty and serenity. Power and cable available at front of lot.

Acres: 11.11 School District: North Warren Sewer: None Town: Chester Estimated Taxes: \$445 County: Warren Property Type: Land Water: None Zoning: Single Residence

Daniel Davies NYS Licensed Real Estate Broker GRI, ABR, RSPS,SRS,C2EX (518) 656-9068 dan@daviesrealty.net