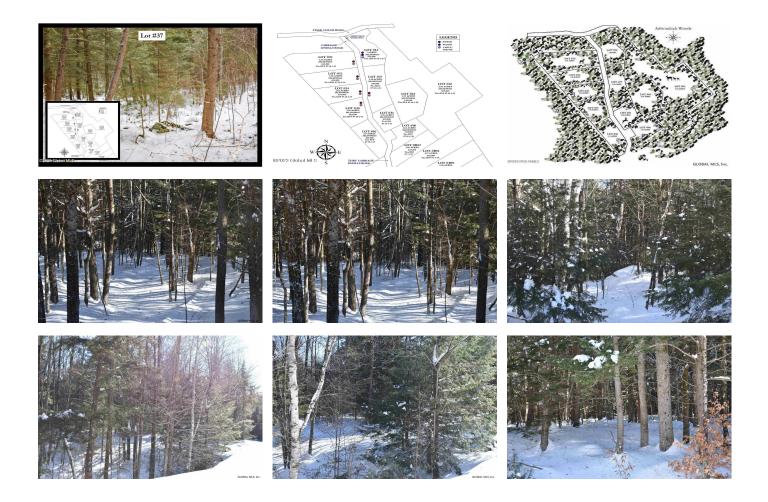

Lot #37

## MLS# - 190147 - Price: \$39,000

23 Global ML

37 Carriage Road, Chestertown, NY

Description: Seller financing now available with good credit!!! Beautiful park-like subdivision in a quiet neighborhood 5-minutes outside of Chestertown. Mostly wooded lots with each having unique ADK topography. Some fairly level with others being steeper or having raised areas perfect for a home or cabin. Must walk the properties to appreciate the beauty and serenity. Power and cable available at front of lot.