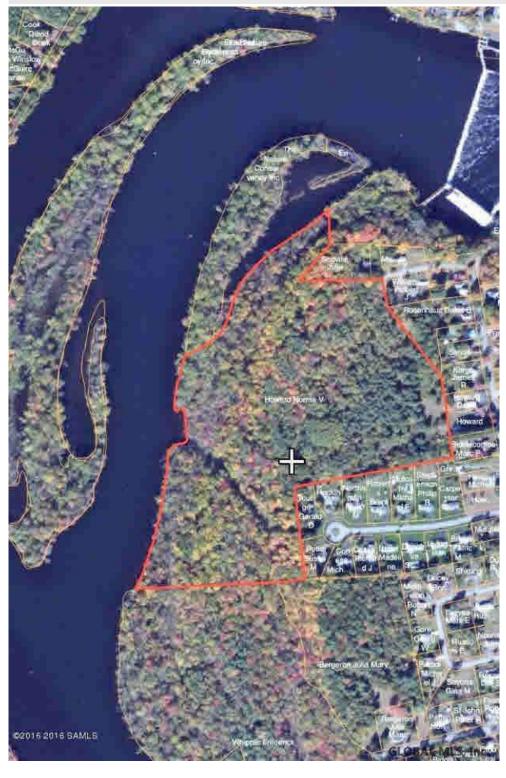

159-161 Feeder Dam Road, South Glens Falls, NY

**Description:** Hudson River waterfront development potential in this 34 acre lot situated at the end of Feeder Dam road in South Glens Falls. R2 zoning would allow multiple home with installation of a road. Or build your dream home in ultimate seclusion with 1395' of waterfront. Lots of possibilities!! Call for a tour of this property today!

Acres: 34.6

School District: South Glens

Falls

Water: None

Zoning: Single Residence

Town: Moreau

Estimated Taxes: \$2,200

Sewer: None

Property Type: Land

Lake/River: Hudson River

County: Saratoga

Daniel Davies NYS Licensed Real Estate Broker GRI, ABR, RSPS,SRS,C2EX (518) 656-9068 dan@daviesrealty.net