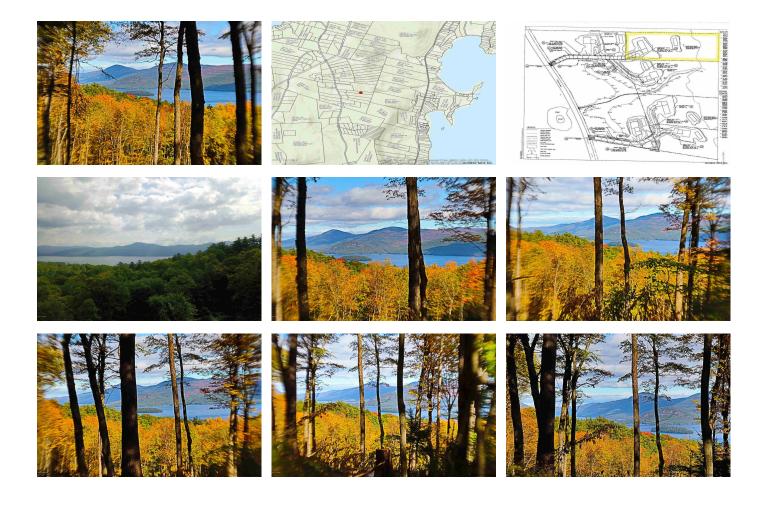

## MLS# - 163605 - Price: \$275,000

17 Eagle Ridge North Road, Diamond Point, NY

**Description:** Beautiful Views of Lake George, Flat Building Lot in the New Eagle Ridge Subdivision. Part of a small 3 lot community. Easy Build, with easy access to Bolton Landing, Lake George and Warrensburg. Road to be constructed. Well and Septic by buyer

Acres: 5.47 School District: Bolton Sewer: Septic Tank Town: Bolton Estimated Taxes: \$440 County: Warren Property Type: Land Water: Drilled Well Zoning: Single Residence

Daniel Davies NYS Licensed Real Estate Broker GRI, ABR, RSPS,SRS,C2EX (518) 656-9068 dan@daviesrealty.net