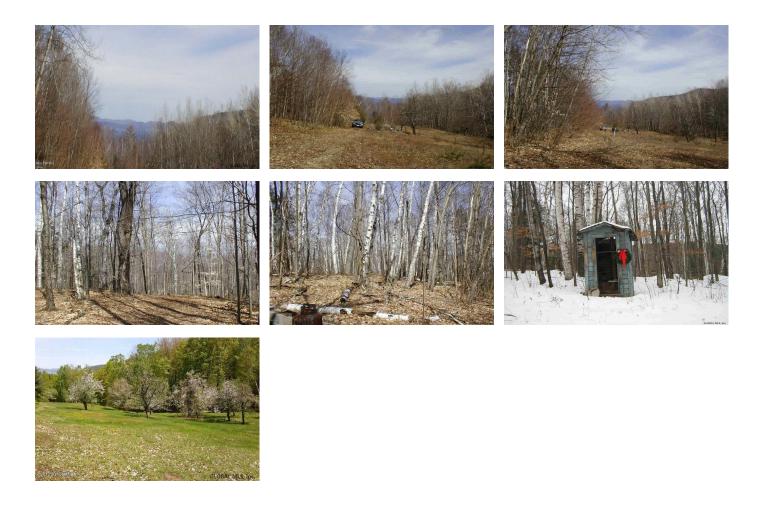

## MLS# - 160152 - Price: \$139,900

0 Goldey Road, Huletts Landing, NY

**Description:** This 24 acres with a Lake George view is waiting for the right person to buy. It has been lovingly maintained by the current owners. There is a beautiful level area where you can build your Lake George Dream Home! Abundant apple trees are everywhere. You can have your privacy, yet be near all the charm and fun of Huletts Landing, the best kept secret on the eastern shore of Lake George! This property borders STATE LAND 230 acres!