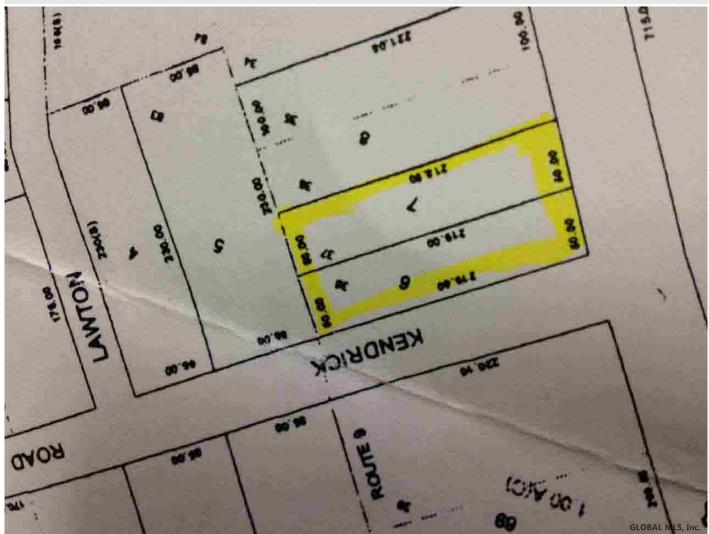

## MLS# - 125609 - Price: \$295,000

000 State Route 9, Queensbury, NY

**Description:** Vacant, never developed, high traffic CORNER LOT. Near Sleep Inn and across side street from Cumberland Farms. A Super, WalMart, is within a few hundred yards. Six Flags Great Escape is about 1/2 mile north of this property.. Municipal water, natural gas and sewer at property.

Acres: 0.51 School District: Queensbury Sewer: Public Sewer Town: Queensbury Estimated Taxes: \$4,000 County: Warren Property Type: Land Water: Public Zoning: Commercial

Daniel Davies NYS Licensed Real Estate Broker GRI, ABR, RSPS,SRS,C2EX (518) 656-9068 dan@daviesrealty.net